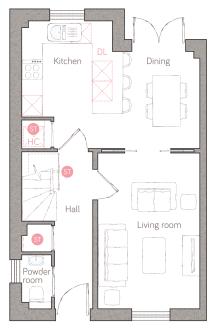

## ground floor

 kitchen/dining
 526m x 3.77m (17' 2" x 12' 3")

 living room
 3.02m x 4.62m (9' 9" x 15' 1")

 powder room
 0.87m x 1.60m (2'1" x 5' 3")