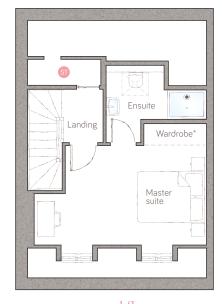

## second floor iite 5.07m x 3.62m (16' 6" x 11' 9") 2.96m max x 2.27m max (9' 8" max x 7' 5" max)

Storage DL Demi-larder HC Housekeeper's cupboard Appliance Are source heat cylinder Plots 98, 104, 125, 127 & 129 as shown. Plots 99, 105, 126, 128 & 130 are handed.