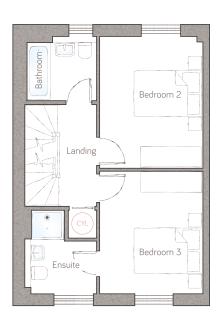

## first floor

3.04m x 3.90m (10' 0" x 12' 9") 2.05m x 1.90m (6' 8" x 6' 2") 3.04m x 3.62m (10' 0" x 11' 8") 2.12m x 2.46m max (6' 11" x 8' 1" max)