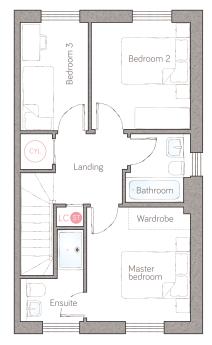

## first floor

master bedroom 3.03m x 3.35m (9' 11" x 11' 0") 1.90m x 2.02m (6' 2" x 6' 7")

bedroom 2 2.89m x 3.12m (9' 6" x 10' 2")

1.66m x 2.67m max (5' 5" x 8' 9" max) bedroom 3 2.00m x 3.16m (6' 6" x 10' 4")