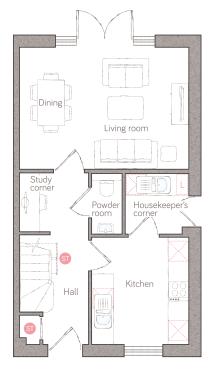

## ground floor

living/dining

4.98m x 3.57m (16' 4" x 11' 8") 2.85m x 3.16m (9' 4" x 10' 4")

powder room 0.90m x 1.78m (2' 11" x 5' 9") housekeeper's 1.86m x 1.78m (6' 1" x 5' 10") corner