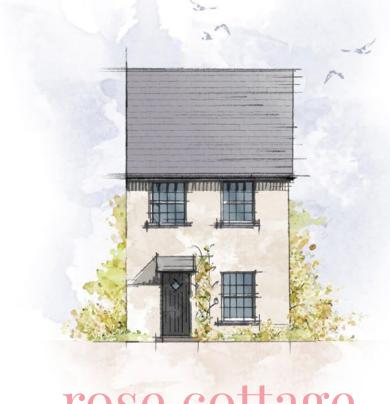

## rose cottage

CRAFT COLLECTION · 3 BED, 2 BATH

A delightful 3-bedroom semi-detached home that's packed with well-considered features, such as a study corner, a built-in hall cupboard and understairs storage. The living/dining room is bathed in light, with tall windows and classic double doors onto the garden and the master bedroom boasts an ensuite.