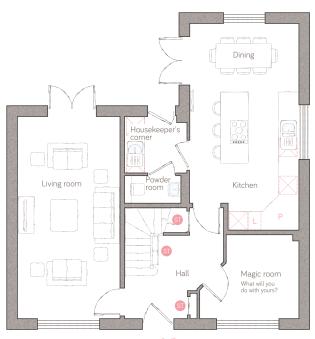

## ground floor

kitchen 3.56m x 4.50m (11' 8" x 14' 9") dining 3.56m x 2.24m (11' 8" x 7' 4") living room 3.35m x 6.60m (10' 11" x 21' 7") 
 magic room
 3.23m x 2.74m (10' 7" x 8' 11")

 powder room
 1.84m x 0.90m (6' 0" x 2' 11")

 housekeeper's corner
 1.84m x 2.03m (6' 06" x 6' 8")