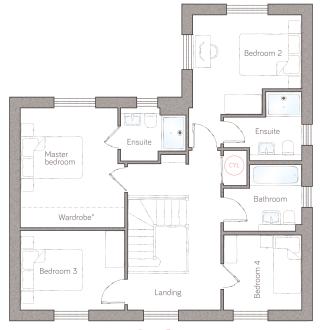

## first floor

 master bed
 3.18m x 3.91m (10' 5" x 12' 10")
 ensuite
 2.13m x 1.73m max (7' 0" x 5' 8" max)

 bedroom 2
 3.56m x 3.24m (11' 8" x 10' 7")
 ensuite 2
 2.55m max x 2.08m max (8' 4" max x 6' 10" max)

 bedroom 3
 3.41m x 2.60m (11' 2" x 8' 6")
 bathroom
 2.55m max x 2.17m (8' 4" max x 7' 1")

bedroom 4 2.55m x 2.45m (8' 4" x 8' 0")

⑤ Storage L Dynamic larder P Pantry Appliance ⊚ Air source heat cylinder Plots 9 & 12.