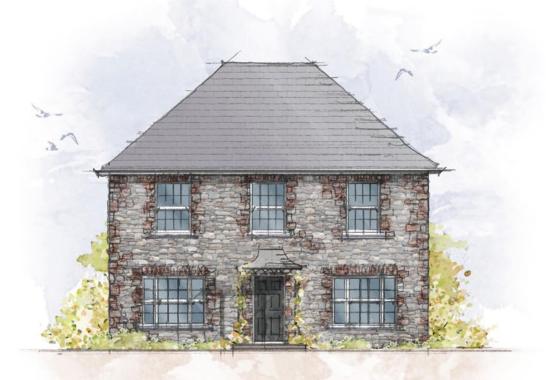

## the old parsonage

CRAFT COLLECTION · 4 BED, 3 BATH

This grand, double-fronted, 4-bedroom, 3-bathroom home first welcomes you into a beautiful galleried hallway. It boasts two ensuites and a family bathroom upstairs, as well as a powder room downstairs and it features not one, but two sets of classic double doors onto the garden from both the large double aspect lounge and the dazzling island kitchen.