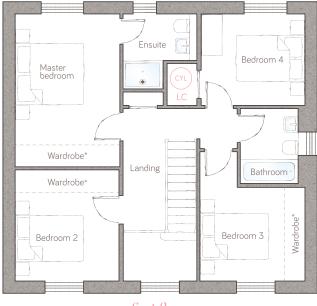

## first floor

master bedroom 3.09m x 4.48m (10' 1" x 14' 8") ensuite 2.18m max x 2.20m max (7' 2" max x 7' 2" max) 3.04m x 3.26m (10' 0" x 10' 8") bedroom 4 3.05m max x 2.68m max (10' 0" max x 8' 9" max) 3.08m x 2.74m (10' 1" x 9' 0") bathroom 1.90m x 2.20m (6' 2" x 7' 2")

🚳 Storage L Dynamic larder OU Open unit LC Linen closet 💹 Appliance 💿 Air source heat cylinder Plot 15.

\*Available as an upgrade. For illustrative purposes only. Specifications & layouts correct at time of print and are subject to change.