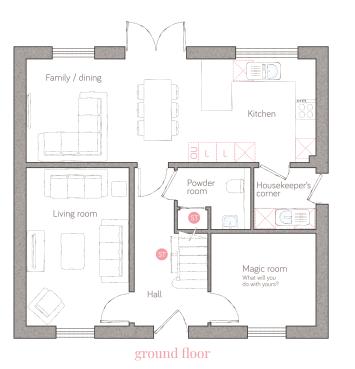

3.38m x 3.04m (11' 1" x 9' 11") living room 3.02m x 4.65m (9' 11" x 15' 3")

magic room 3.08m x 2.72m (10' 1" x 8' 11") family/dining 5.13m x 3.04m (16' 10" x 9' 11") powder room 2.16m x 1.81m (7' 1" x 5' 11") housekeeper's 1.82m x 1.81m (5' 11" x 5' 11")

🚳 Storage L Dynamic larder OU Open unit LC Linen closet 💹 Appliance 💿 Air source heat cylinder Plot 15.

\*Available as an upgrade. For illustrative purposes only. Specifications & layouts correct at time of print and are subject to change.