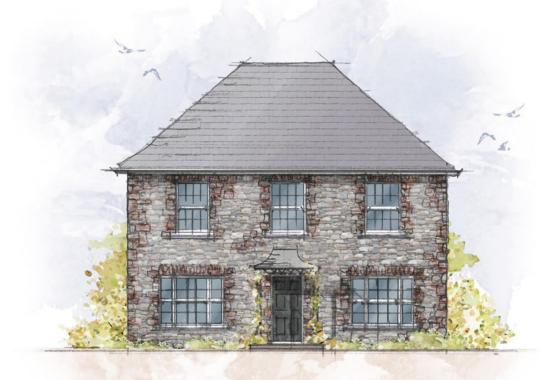

## the old parsonage

CRAFT COLLECTION · 4 BED, 3 BATH

This grand, double-fronted, 4-bedroom, 3-bathroom home first welcomes you into a beautiful galleried hallway. It boasts two ensuites and a family bathroom upstairs, as well as a powder room downstairs and it features not one, but two sets of classic double doors onto the garden from both the large double aspect lounge and the dazzling island kitchen.