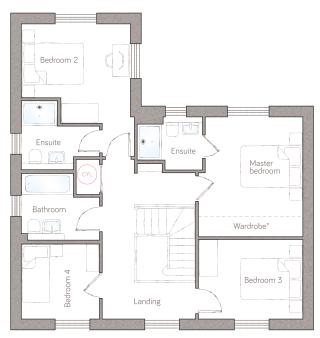

master bed 3.18m x 3.91m (10' 5" x 12' 10") ensuite 2.13m x 1.73m max (7" 0" x 5' 8" max) bedroom 2 3.56m x 3.24m (11' 8" x 10' 7") ensuite 2 2.55m max x 2.08m max (8' 4" max x 6' 10" max) bedroom 3 3.41m x 2.60m (11' 2" x 8' 6") bathroom 2.55m max x 2.17m (8' 4" max x 7' 1")

bedroom 4 2.55m x 2.45m (8' 4" x 8' 0")

 $\label{thm:wardrobes} \begin{tabular}{ll} $^*Wardrobes are available as an upgrade. For illustrative purposes only. Specifications \& layouts may be subject to change across neighbourhoods. \end{tabular}$ 