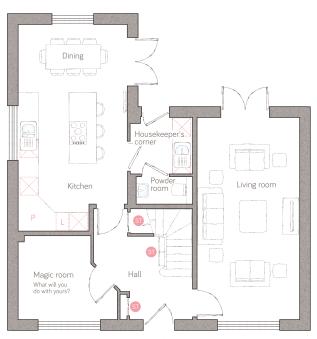

## ground floor

3.56m x 4.50m (11' 8" x 14' 9")

3.56m x 2.24m (11' 8" x 7' 4") 3.35m x 6.60m (10' 11" x 21' 7") magic room 3.23m x 2.74m (10' 7" x 8' 11") powder room 1.84m x 0.90m (6' 0" x 2' 11") housekeeper's 1.84m x 2.03m (6' 06" x 6' 8")