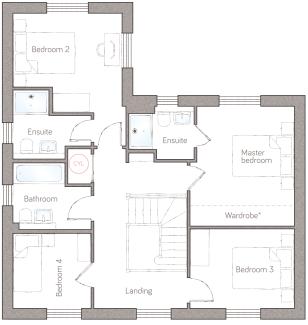

## the old parsonage

CRAFT COLLECTION · 4 BED, 3 BATH

This grand, double-fronted, 4-bedroom, 3-bathroom home first welcomes you into a beautiful galleried hallway. It boasts two ensuites and a family bathroom upstairs, as well as a powder room downstairs and it features not one, but two sets of classic double doors onto the garden from both the large double aspect lounge and the dazzling island kitchen.

master bed 3.18m x 3.91m (10' 5" x 12' 10") ensuite 2.13m x 1.73m max (7' 0" x 5' 8" max) bedroom 2 3.56m x 3.24m (11' 8" x 10' 7") ensuite 2 2.55m max x 2.08m max (8' 4" max x 6' 10" max) bedroom 3 3.41m x 2.60m (11' 2" x 8' 6") bathroom 2.55m max x 2.17m (8' 4" max x 7' 1")

\*Available as an upgrade.

bedroom 4 2.55m x 2.45m (8' 4" x 8' 0")

bunnyhomes.com 01208 244099

⑤ Storage L Dynamic larder P Pantry ※ Appliance ⑥ Air source heat cylinder