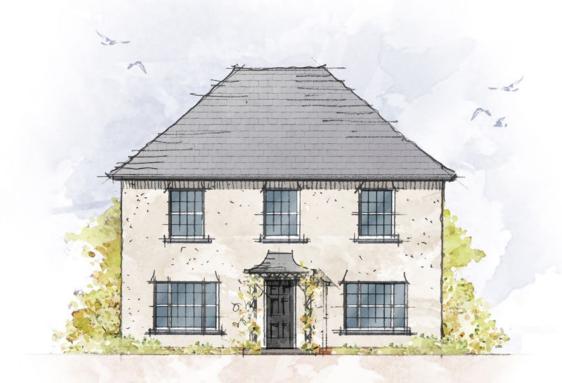

## the old parsonage

CRAFT COLLECTION · 4 BED, 3 BATH

This grand, double-fronted, 4-bedroom, 3-bathroom home first welcomes you into a beautiful galleried hallway. It boasts two ensuites and a family bathroom upstairs, as well as a powder room downstairs and it features not one, but two sets of classic double doors onto the garden from both the large double aspect lounge and the dazzling island kitchen.