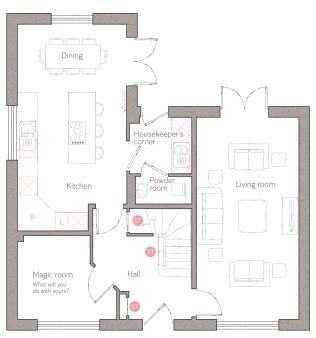

## the old parsonage

CRAFT COLLECTION · 4 BED, 3 BATH

This grand, double-fronted, 4-bedroom, 3-bathroom home first welcomes you into a beautiful galleried hallway. It boasts two ensuites and a family bathroom upstairs, as well as a powder room downstairs and it features not one, but two sets of classic double doors onto the garden from both the large double aspect lounge and the dazzling island kitchen.

## ground floor

3.56m x 4.50m (11' 8" x 14' 9") 3.56m x 2.24m (11' 8" x 7' 4")

magic room 3.23m x 2.74m (10' 7" x 8' 11") powder room 1.84m x 0.90m (6' 0" x 2' 11") 3.35m x 6.60m (10' 11" x 21' 7") housekeeper's 1.84m x 2.03m (6' 06" x 6' 8")

\*Available as an upgrade.

bedroom 4 2.55m x 2.45m (8' 4" x 8' 0")

bunnyhomes.com 01208 244099

⑤ Storage L Dynamic larder P Pantry ※ Appliance ⑥ Air source heat cylinder