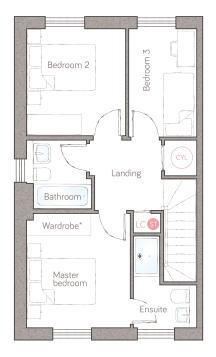

## first floor

master bedroom 3.03m x 3.35m (9' 11" x 11' 0") 1.66m x 2.67m max (5' 5" x 8' 9" max) bedroom 3 2.00m x 3.16m (6' 6" x 10' 4")

bedroom 2 2.89m x 3.12m (9' 6" x 10' 2")

1.90m x 2.02m (6' 2" x 6' 7")