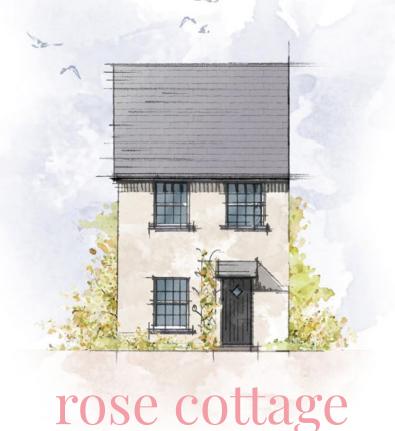

CRAFT COLLECTION · 3 BED, 2 BATH

A delightful 3-bedroom semi-detached home that's packed with well-considered features, such as a study corner, a built-in hall cupboard and understairs storage. The living/dining room is bathed in light, with tall windows and classic double doors onto the garden and the master bedroom boasts an ensuite.