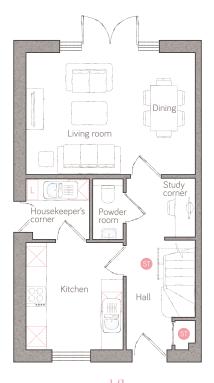

## ground floor

living/dining 4.98m x 3.57m (16' 4" x 11' 8")

2.85m x 3.16m (9' 4" x 10' 4")

powder room 0.90m x 1.78m (2' 11" x 5' 9") housekeeper's 1.86m x 1.78m (6' 1" x 5' 10") corner