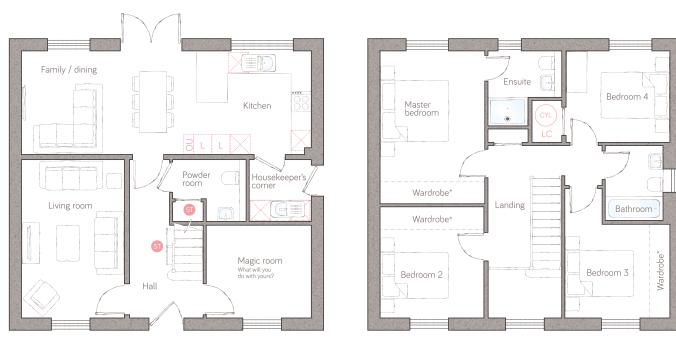

## ground floor

family/dining 5.13m x 3.04m (16' 10" x 9' 11") powder room 2.16m x 1.81m (7' 1" x 5' 11") living room 3.02m x 4.65m (9' 11" x 15' 3")

3.38m x 3.04m (11' 1" x 9' 11") magic room 3.08m x 2.72m (10' 1" x 8' 11") housekeeper's 1.82m x 1.81m (5' 11" x 5' 11")

first floor

master bedroom 3.09m x 4.48m (10' 1" x 14' 8") ensuite 2.18m max x 2.20m max (7' 2" max x 7' 2" max) 3.04m x 3.26m (10' 0" x 10' 8") bedroom 4 3.05m max x 2.68m max (10' 0" max x 8' 9" max) 3.08m x 2.74m (10' 1" x 9' 0") bathroom 1.90m x 2.20m (6' 2" x 7' 2")

🚳 Storage L Dynamic larder OU Open unit LC Linen closet 💹 Appliance 💿 Air source heat cylinder Plot 8.

\*Available as an upgrade. For illustrative purposes only. Specifications & layouts correct at time of print and are subject to change.