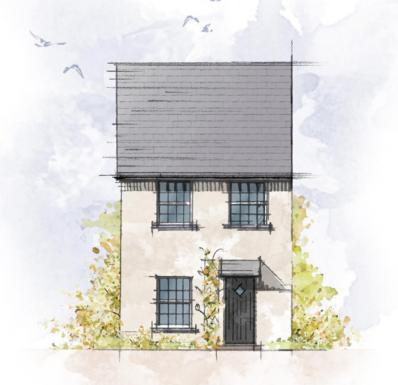

CRAFT COLLECTION · 3 BED, 2 BATH

A pretty 3-bedroom semi-detached home with wow-appeal! Bi-fold doors onto the garden from the open plan kitchen/diner make this room ideal for entertaining. It's got great storage where you need it – a built-in hallway cupboard and space-saving understairs pull-outs. There's even an ensuite in the master bedroom.