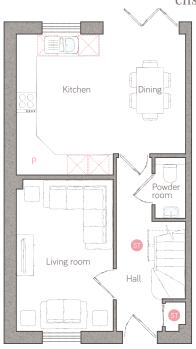

ground floor

living room 2.85m x 4.46m (9' 4" x 14' 7") powder room 0.90m x 1.70m (2' 11" x 5' 6") kitchen/dining 4.98m x 4.14m max (16' 4" x 13' 7" max)

master bedroom 3.03m x 3.35m (9' 11" x 11' 0") bedroom 2 2.89m x 3.12m (9' 6" x 10' 2") 1.66m x 2.67m max (5' 5" x 8' 9" max) bedroom 3 2.00m x 3.16m (6' 6" x 10' 4")

1.90m x 2.02m (6' 2" x 6' 7")

⑤ Storage P Pantry LC Linen closet ☒ Appliance ⊚ Air source heat cylinder

\*Available as an upgrade. For illustrative purposes only. Specifications & layouts correct at time of print and are subject to change.