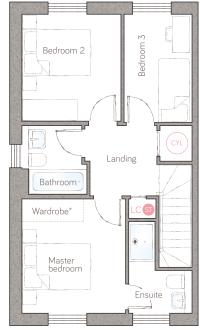

ground floor

living room 2.85m x 4.46m (9' 4" x 14' 7") powder room 0.90m x 1.70m (2' 11" x 5' 6") kitchen/dining 4.98m x 4.14m max (16' 4" x 13' 7" max)

master bedroom 3.03m x 3.35m (9' 11" x 11' 0") bedroom 2 2.89m x 3.12m (9' 6" x 10' 2") 1.66m x 2.67m max (5' 5" x 8' 9" max) bedroom 3 2.00m x 3.16m (6' 6" x 10' 4")

1.90m x 2.02m (6' 2" x 6' 7")

⑤ Storage P Pantry LC Linen closet ☒ Appliance ⊚ Air source heat cylinder

\*Available as an upgrade. For illustrative purposes only. Specifications & layouts correct at time of print and are subject to change.