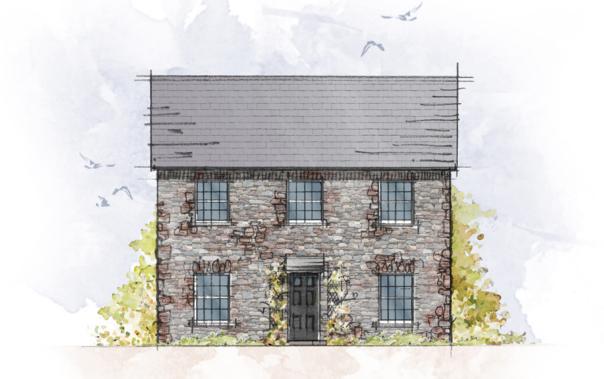

## hedgerow house

CRAFT COLLECTION · 3 BED, 2 BATH

A gorgeous double-fronted 3-bedroom home, symmetrically designed around a central hallway and staircase. Beautifully practical, the open plan kitchen diner features a utility with garden access, as well as classic double doors off the living room. The master bedroom is a real showstopper, with walk-in wardrobe and luxury ensuite.