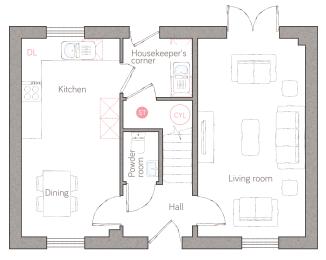

## ground floor

2.96m x 2.99m (9' 8" x 9' 10") 2.96m x 2.93m (9' 8" x 9' 7")

living room 3.22m x 5.92m (10' 7" x 19' 5")

powder room 1.07m x 1.50m (3' 6" x 4' 11") housekeeper's 2.08m x 1.76m (6' 10" x 5' 9") corner

bedroom 3 3.06m x 2.73m (10' x 8' 11")

⑤ Storage DL Demi-larder LC Linen closet 爲 Appliance ℳ Air source heat cylinder