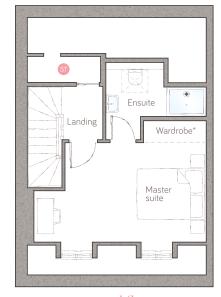

## second floor ter suite 5.07m x 3.62m (16' 6" x 11' 9") tite 2.96m max x 2.27m max (9' 8" max x 7' 5" max)

Storage DL Demi-larder HC Housekeeper's cupboard MAppliance ☉ Air source heat cylinder Plot 16.