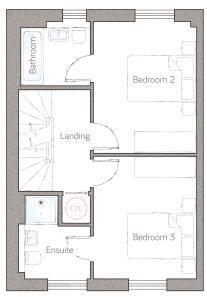

## first floor

 3.04m x 3.90m (10' 0" x 12' 9")

 001
 2.05m x 1.90m (6' 8" x 6' 2")

 011
 3.04m x 3.62m (10' 0" x 11' 8")

 2
 2.12m x 2.46m max (6' 11" x 8' 1" max)

## second floor ter suite 5.07m x 3.62m (16' 6" x 11' 9") tite 2.96m max x 2.27m max (9' 8" max x 7' 5" max)

Storage DL Demi-larder HC Housekeeper's cupboard MAppliance ☉ Air source heat cylinder Plot 16.