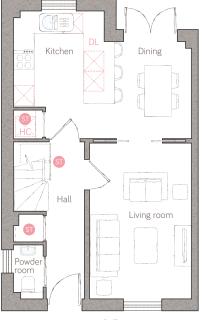

## ground floor

 kitchen/dining
 5.26m x 3.77m (17' 2" x 12' 3")

 living room
 3.02m x 4.62m (9' 9" x 15' 1")

 powder room
 0.87m x 1.60m (2'1" x 5' 3")

## second floor ter suite 5.07m x 3.62m (16' 6" x 11' 9") tite 2.96m max x 2.27m max (9' 8" max x 7' 5" max)

Storage DL Demi-larder HC Housekeeper's cupboard MAppliance ☉ Air source heat cylinder Plot 16.