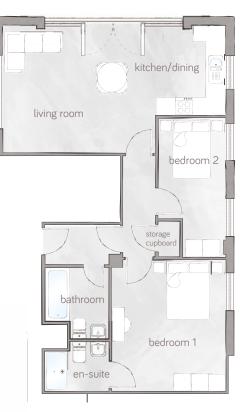

## the view

The view is an extra spacious, substantial first floor apartment that immediately gives you a sense of light and space. There's a triple-aspect open-plan dining and kitchen area with a Juliet balcony and double doors overlooking the communal grounds. Designed around the Scandinavian concept of 'hygge' for wellbeing, warmth and your own escape from the hectic demands of the everyday world.

A real sense of room to relax, considerate storage, to minimize clutter, light-filled living spaces, a gorgeous bathroom and large double bedrooms, little details to make your life easier, touches of warmth and comfort everywhere.

#### Apartment 8

- Master bedroom with en suite and space for home office.
- Double guest/2nd bedroom.
- Juliet balcony.
- Considerate hallway storage for coats and wellies.
- Wired for digital.
- Space for a washer/dryer.
- Integrated fridge freezer.
- Integrated dishwasher.
- Ceramic easy clean hob.
- Communal Sky Q dish.
- Entrance CCTV.
- Audio door entry system.
- Free car parking.