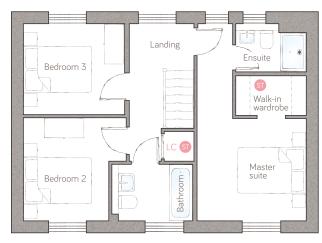

master suite 3.28m x 3.07m (5.92m max) (10' 9" x 10' 1" (19' 5" max) ensuite 2.12m x 1.45m (6' 11" x 4' 9") bedroom 2 3.10m max x 3.10m (10' 2" max x 10' 2") bedroom 3 3.06m x 2.73m (10' x 8' 11")

bathroom 2.43m x 1.70m (8' 0" x 5' 6")

🚳 Storage DL Demi-larder LC Linen closet 🔣 Appliance 💮 Air source heat cylinder Plot 23

> bunnyhomes Bramble Lane, Kilkhampton, Bude EX23 9FR bunnyhomes.com 01288 696080

For illustrative purposes only. Specifications & layouts may be subject to change.