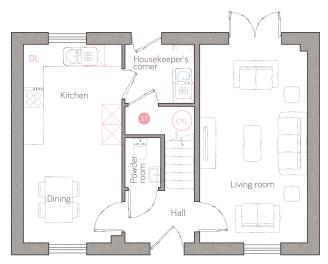

## ground floor

2.96m x 2.99m (9' 8" x 9' 10") 2.96m x 2.93m (9' 8" x 9' 7") living room 3.22m x 5.92m (10' 7" x 19' 5") powder room 1.07m x 1.50m (3' 6" x 4' 11") housekeeper's 2.08m x 1.76m (6' 10" x 5' 9") corner

🚳 Storage DL Demi-larder LC Linen closet 🔣 Appliance 💮 Air source heat cylinder Plot 23

> bunnyhomes Bramble Lane, Kilkhampton, Bude EX23 9FR bunnyhomes.com 01288 696080

For illustrative purposes only. Specifications & layouts may be subject to change.