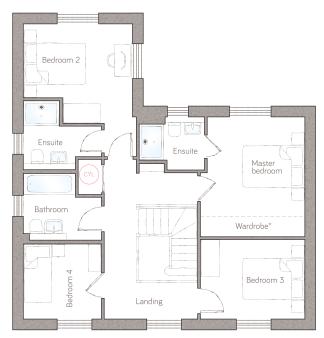

## first floor

 master bed
 3.18 m x 3.91 m (10' 5" x 12' 10")
 ensuite
 2.13 m x 1.73 m max (7" 0" x 5' 8" max)

 bedroom 2
 3.56 m x 3.24 m (11' 8" x 10' 7")
 ensuite 2
 2.55 m max x 2.08 m max (8' 4" max x 6' 10" max)

 bedroom 3
 3.41 m x 2.60 m (11' 2" x 8' 6")
 bathroom
 2.55 m max x 2.17 m (8' 4" max x 7' 1")

bedroom 4 2.55m x 2.45m (8' 4" x 8' 0")

⑤ Storage L Dynamic larder P Pantry Appliance ⊙ Air source heat cylinder Plot 111 as shown. Plots 112, 133, 144 & 158 are handed.