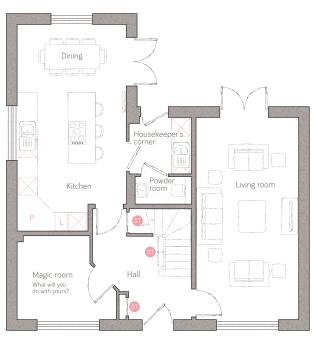

## ground floor

kitchen 3.56m x 4.50m (11' 8" x 14' 9") dining 3.56m x 2.24m (11' 8" x 7' 4") living room 3.35m x 6.60m (10' 11" x 21' 7") 
 magic room
 3.23m x 2.74m (10' 7" x 8' 11")

 powder room
 1.84m x 0.90m (6' 0" x 2' 11")

 housekeeper's corner
 1.84m x 2.03m (6' 06" x 6' 8")