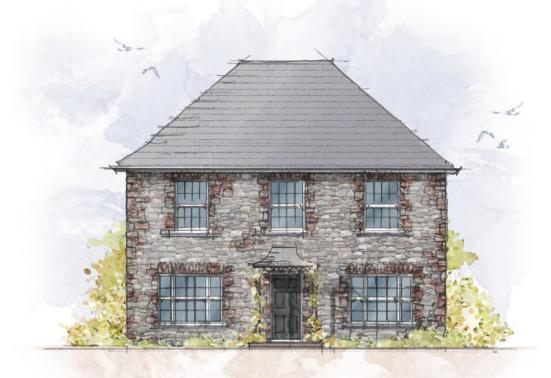

## the old parsonage

CRAFT COLLECTION · 4 BED, 3 BATH

This grand, double-fronted, 4-bedroom, 3-bathroom home first welcomes you into a beautiful galleried hallway. It boasts two ensuites and a family bathroom upstairs, as well as a powder room downstairs and it features not one, but two sets of classic double doors onto the garden from both the large double aspect lounge and the dazzling island kitchen.