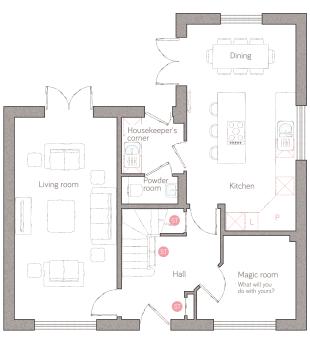

## ground floor

 sitchen
 3.56m x 4.50m (11' 8" x 14' 9")

 lining
 3.56m x 2.24m (11' 8" x 7' 4")

3.56m x 2.24m (11' 8" x 7' 4") powder room 1.84m x 0.90m (6' 0" x 2' 11")
3.35m x 6.60m (10' 11" x 21' 7") housekeeper's 1.84m x 2.03m (6' 06" x 6' 8") corner

magic room 3.23m x 2.74m (10' 7" x 8' 11")