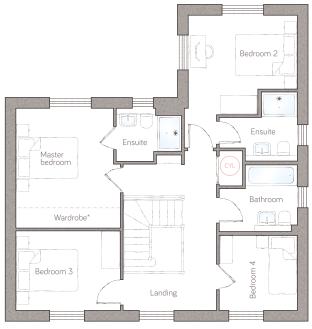

## first floor

\*Available as an upgrade.

 master bed
 3.18 m x 3.91 m (10' 5" x 12' 10")
 ensuite
 2.13 m x 1.73 m max (7' 0" x 5' 8" max)

 bedroom 2
 3.56 m x 3.24 m (11' 8" x 10' 7")
 ensuite 2
 2.55 m max x 2.08 m max (8' 4" max x 6' 10" max)

 bedroom 3
 3.41 m x 2.60 m (11' 2" x 8' 6")
 bathroom
 2.55 m max x 2.17 m (8' 4" max x 7' 1")

bedroom 4 2.55m x 2.45m (8' 4" x 8' 0")

bunnyhomes.com 01208 244099

⑤ Storage L Dynamic larder P Pantry Appliance 
⑥ Air source heat cylinder Plot 2.