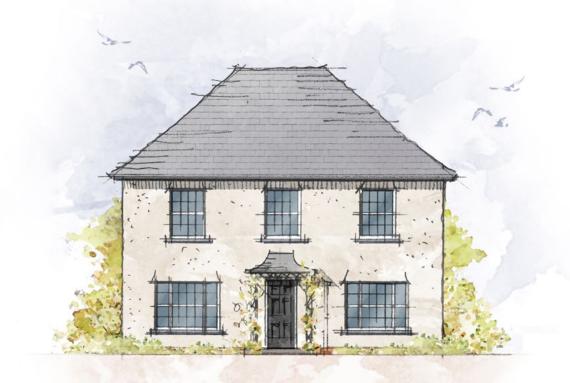

## the old parsonage

CRAFT COLLECTION · 4 BED, 3 BATH

This grand, double-fronted, 4-bedroom, 3-bathroom home first welcomes you into a beautiful galleried hallway. It boasts two ensuites and a family bathroom upstairs, as well as a powder room downstairs and it features not one, but two sets of classic double doors onto the garden from both the large double aspect lounge and the dazzling island kitchen.