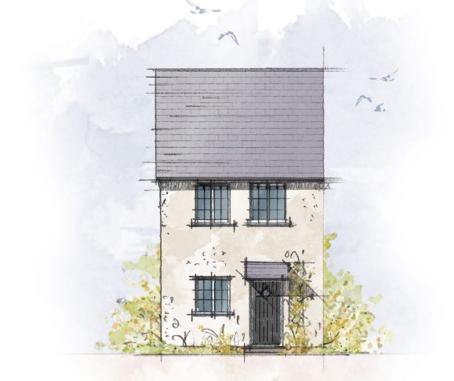

## le cottage honeysu C CRAFT COLLECTION • 2 BED, 2 BATH

This 2-bedroom home that's perfectly designed for modern-day living with both double bedrooms having their own ensuites. The light and spacious lounge/diner overlooks the garden through a stunning wall of full-height windows and classic double doors.