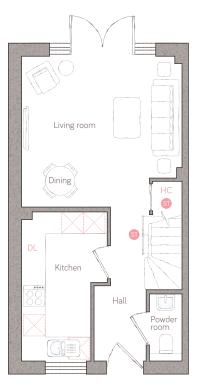

1.45m x 2.39m (4' 9" x 7' 10")

kitchen

2.36m x 4.11m (7' 9" x 13' 5") powder room 0.90m x 1.85m (2' 11" x 6' 1") living/dining 4.42m x 4.16m (14' 6" x 13' 8")

master bedroom 4.42m x 2.97m (14' 6" x 9' 9") master ensuite 2.20m x 1.70m (7' 2" x 5' 6") 3.41m x 3.28m (11' 2" x 10' 9") ensuite

🚳 Storage DL Demi-larder HC Housekeeper's cupboard LC Linen closet 💹 Appliance 💿 Air source heat cylinder Plots 6, 11, 12 & 83 as shown. Plots 7, 13 & 84 are handed.

ground floor

\*Available as an upgrade. For illustrative purposes only. Specifications & layouts correct at time of print and are subject to change.