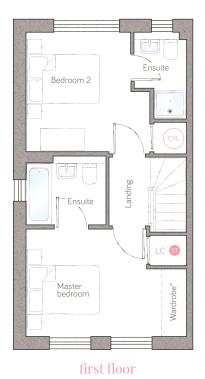

1.45m x 2.39m (4' 9" x 7' 10")

kitchen

2.36m x 4.11m (7' 9" x 13' 5") powder room 0.90m x 1.85m (2' 11" x 6' 1") living/dining 4.42m x 4.16m (14' 6" x 13' 8")

master bedroom 4.42m x 2.97m (14' 6" x 9' 9") master ensuite 2.20m x 1.70m (7' 2" x 5' 6") 3.41m x 3.28m (11' 2" x 10' 9") ensuite

🚳 Storage DL Demi-larder HC Housekeeper's cupboard LC Linen closet 💹 Appliance 💿 Air source heat cylinder Plots 6, 11, 12 & 83 as shown. Plots 7, 13 & 84 are handed.

ground floor

\*Available as an upgrade. For illustrative purposes only. Specifications & layouts correct at time of print and are subject to change.