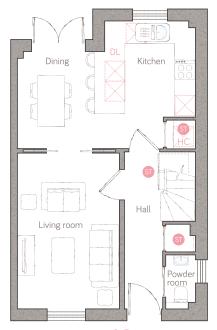

## ground floor

kitchen/dining 5.26m x 3.77m (17' 2" x 12' 3") living room 3.02m x 4.62m (9' 9" x 15' 1") powder room 0.87m x 160m (2'1" x 5' 3")