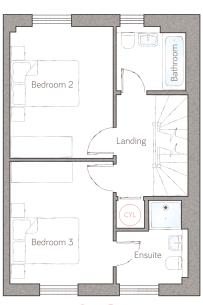

## first floor

bedroom 2 3.04m x 3.90m (10' 0" x 12' 9")
bathroom 2.05m x 1.90m (6' 8" x 6' 2")
bedroom 3 3.04m x 3.62m (10' 0" x 11' 8")
ensuite 2.12m x 2.46m max (6' 11" x 8' 1" max)