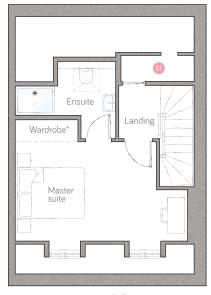

## second floor

master suite 5.07m x 3.62m (16' 6" x 11' 9")

ensuite 2.96m max x 2.27m max (9' 8" max x 7' 5" max)

⑤ Storage DL Demi-larder HC Housekeeper's cupboard Appliance S Air source heat cylinder Plots 3 & 4.