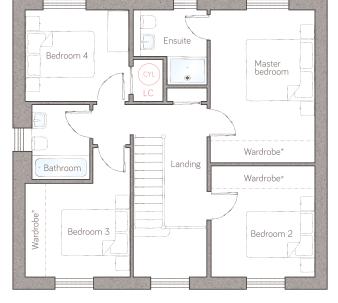

## first floor

 master bedroom
 3.09 m x 4.48m (10' 1" x 14' 8")
 ensuite
 2.18m max x 2.20m max (7' 2" max x 7' 2" max)

 bedroom 2
 3.04 m x 3.26m (10' 0" x 10' 8")
 bedroom 4
 3.05m max x 2.68m max (10' 0" max x 8' 9" max)

 bedroom 3
 3.08m x 2.74m (10' 1" x 9' 0")
 bathroom
 1.90m x 2.20m (6' 2" x 7' 2")

⑤ Storage L Dynamic larder OU Open unit LC Linen closet Appliance ⊙ Air source heat cylinder Plot 24.

 $^* A vailable \ as \ an upgrade.$  For illustrative purposes only. Specifications & layouts correct at time of print and are subject to change.