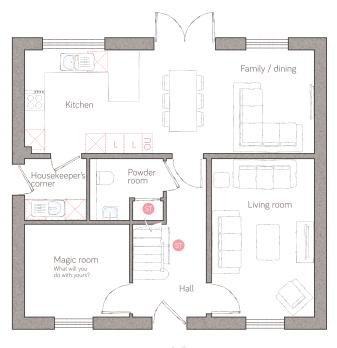

## ground floor

 kitchen
 3.38m x 3.04m (11' 1" x 9' 11")
 magic room
 3.08m x 2.72m (10' 1" x 8' 11")

 family/dining
 5.13m x 3.04m (16' 10" x 9' 11")
 powder room
 2.16m x 1.81m (7' 1" x 5' 11")

 living room
 3.02m x 4.65m (9' 11" x 15' 3")
 house seeeper's
 1.82m x 1.81m (5' 11" x 5' 11")