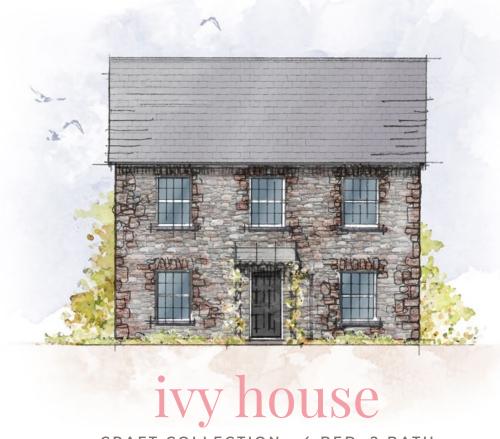

CRAFT COLLECTION · 4 BED, 2 BATH

With a huge family kitchen, dining and casual sitting area running the whole width of the house, this superb 4-bedroom family home offers future-proofed, flexible living space that can grow with you. There are multiple reception rooms, a galleried landing and lots of practical storage too.