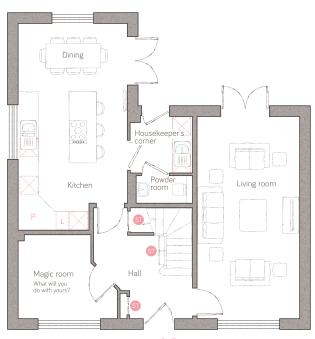

## ground floor

3.56m x 4.50m (11' 8" x 14' 9") 3.56m x 2.24m (11' 8" x 7' 4") living room 3.35m x 6.60m (10' 11" x 21' 7") magic room 3.23m x 2.74m (10' 7" x 8' 11") powder room 1.84m x 0.90m (6' 0" x 2' 11") housekeeper's 1.84m x 2.03m (6' 06" x 6' 8")