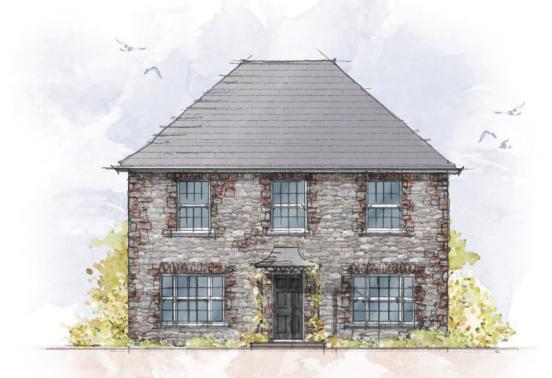

## the old parsonage

CRAFT COLLECTION · 4 BED, 3 BATH

This grand, double-fronted, 4-bedroom, 3-bathroom home first welcomes you into a beautiful galleried hallway. It boasts two ensuites and a family bathroom upstairs, as well as a powder room downstairs and it features not one, but two sets of classic double doors onto the garden from both the large double aspect lounge and the dazzling island kitchen.