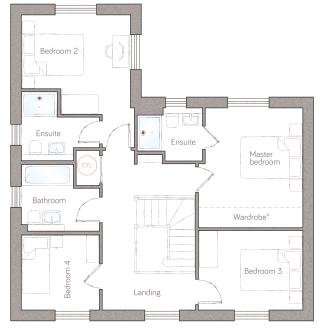

master bed 3.18 m x 3.91 m (10' 5" x 12' 10") ensuite 2.13 m x 1.73 m max (7' 0" x 5' 8" max) bedroom 2 3.56m x 3.24m (11' 8" x 10' 7") ensuite 2 2.55m max x 2.08m max (8' 4" max x 6' 10" max) bedroom 3 3.41m x 2.60m (11' 2" x 8' 6") bathroom 2.55m max x 2.17m (8' 4" max x 7' 1")

bedroom 4 2.55m x 2.45m (8' 4" x 8' 0")

⑤ Storage L Dynamic larder P Pantry ※ Appliance ⑥ Air source heat cylinder