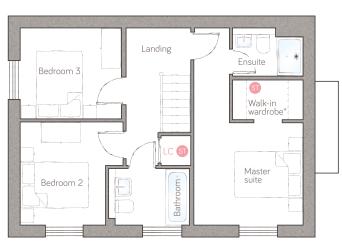

bedroom 2 3.10m max x 3.10m (10' 2" max x 10' 2")

master suite 3.28m x 3.07m (5.92m max) (10' 9" x 10' 1" (19' 5" max) ensuite 2.12m x 1.45m (6' 11" x 4' 9") bathroom 2.43m x 1.70m (8' 0" x 5' 6")

bedroom 3 3.06m x 2.73m (10' x 8' 11")

⑤ Storage L Dynamic larder ○U Open unit LC Linen closet ☒ Appliance ⊚ Air source heat cylinder

\*Available as an upgrade. For illustrative purposes only. Specifications & layouts correct at time of print and are subject to change.