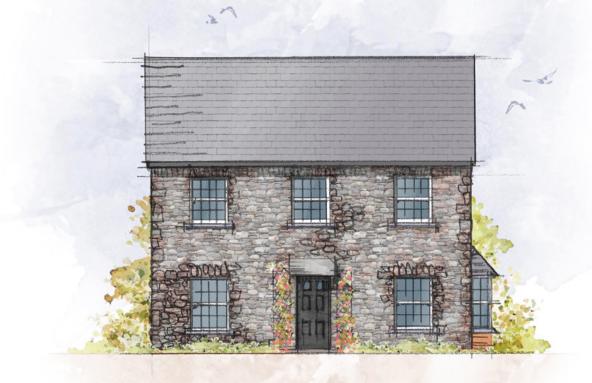

## hedgerow ho

CRAFT COLLECTION · 3 BED, 2 BATH

A lovely double-fronted 3-bedroom home that divides the downstairs space equally between living and open plan kitchen/dining, with classic double doors in one, and a stunning bay feature window in the other. The master bedroom is a real showstopper, with walk-in wardrobe space and luxury ensuite.