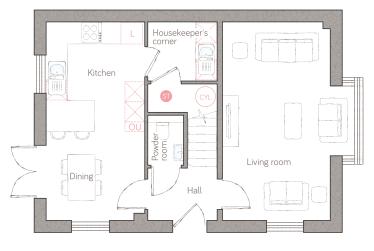

## ground floor

2.96m x 3.03m (9' 8" x 9' 11") 2.96m x 2.89m (9' 8" x 9' 6") living room 3.90m max x 5.92m (12' 9" max x 19' 5") powder room 1.07m x 1.50m (3' 6" x 4' 11") housekeeper's 2.08m x 1.76m (6' 10" x 5' 9")

⑤ Storage L Dynamic larder ○U Open unit LC Linen closet ☒ Appliance ⊚ Air source heat cylinder

\*Available as an upgrade. For illustrative purposes only. Specifications & layouts correct at time of print and are subject to change.