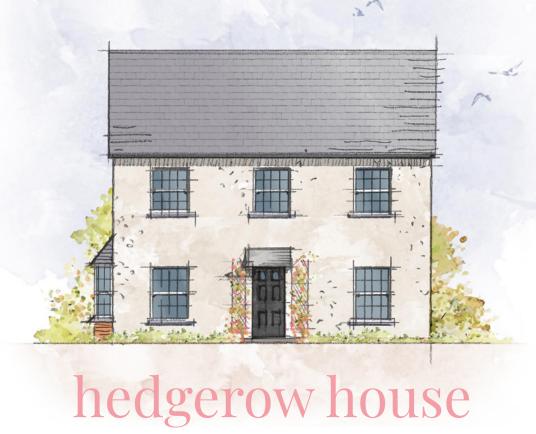

CRAFT COLLECTION • 3 BED, 2 BATH

A lovely double-fronted 3-bedroom home that divides the downstairs space equally between living and open plan kitchen/dining, with classic double doors in one, and a stunning bay feature window in the other. The master bedroom is a real showstopper, with walk-in wardrobe space and luxury ensuite.