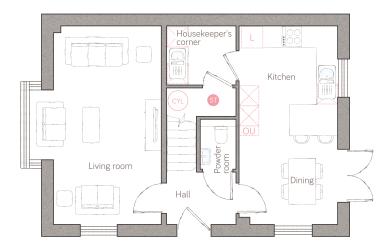

ground floor

🚳 Storage L Dynamic larder OU Open unit LC Linen closet 💹 Appliance 💿 Air source heat cylinder

bathroom 2.43m x 1.70m (8' 0" x 5' 6")

2.96m x 3.03m (9' 8" x 9' 11") 2.96m x 2.89m (9' 8" x 9' 6") living room 3.90m max x 5.92m (12' 9" max x 19' 5")

Plot 27.

powder room 1.07m x 1.50m (3' 6" x 4' 11") housekeeper's 2.08m x 1.76m (6' 10" x 5' 9")