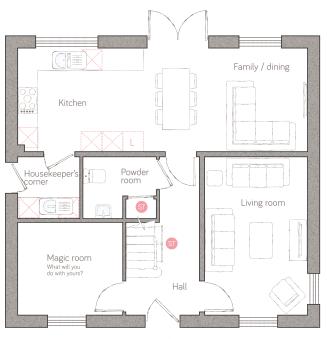

## ground floor

3.70m x 3.04m (12' 1" x 9' 11")

4.81m x 3.04m (15' 9" x 9' 11") 3.02m x 4.65m (9' 11" x 15' 3") housekeeper's

3.08m x 2.72m (10' 1" x 8' 11") 2.16m x 1.81m (7' 1" x 5' 11") 1.82m x 1.81m (5' 11" x 5' 11")