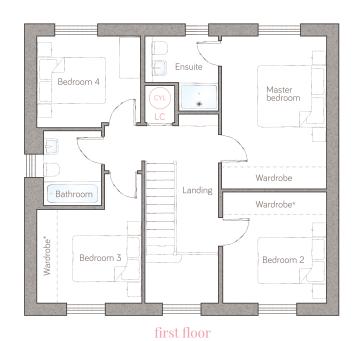

3.08m x 2.74m (10' 1" x 9' 0") bathroom 1.90m x 2.20m (6' 2" x 7' 2")

master bedroom 3.08m x 4.48m (10' 1" x 14' 8") ensuite 2.16m max x 2.20m max (7' 1" max x 7' 2" max) 3.04m x 3.26m (10' 0" x 10' 8") bedroom 4 3.05m max x 2.68m max (10' 0" max x 8' 9" max)

⑤ Storage L Dynamic larder LC Linen closet ☒ Appliance ⊚ Air source heat cylinder