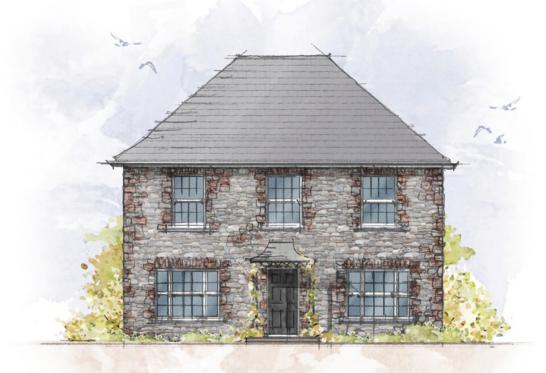

## the old parsonage

CRAFT COLLECTION · 4 BED, 3 BATH

This grand, double-fronted, 4-bedroom home first welcomes you into a beautiful galleried hallway. It boasts two ensuites and a family bathroom upstairs, as well as a powder room downstairs and it features not one, but two sets of classic double doors onto the garden from both the large double aspect lounge and the dazzling island kitchen.