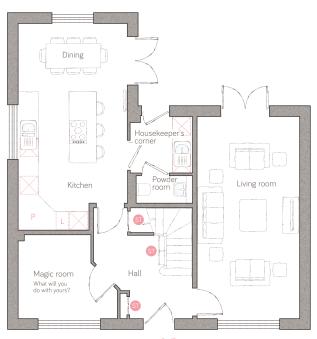

## ground floor

3.56m x 4.50m (11' 8" x 14' 9") 3.56m x 2.24m (11' 8" x 7' 4") 3.35m x 6.60m (10' 11" x 21' 7")

magic room 3.23m x 2.74m (10' 7" x 8' 11") powder room 1.84m x 0.90m (6' 0" x 2' 11") housekeeper's 1.84m x 2.03m (6' 06" x 6' 8")

bedroom 4 2.55m x 2.45m (8' 4" x 8' 0")

⑤ Storage L Dynamic larder P Pantry ※ Appliance ⑥ Air source heat cylinder