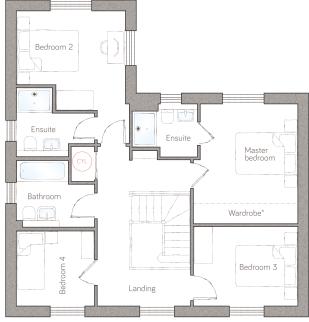

master bed 3.18m x 3.91m (10' 5" x 12' 10") ensuite 2.13m x 1.73m max (7' 0" x 5' 8" max) bedroom 2 3.56m x 3.24m (11' 8" x 10' 7") ensuite 2 2.55m max x 2.08m max (8' 4" max x 6' 10" max) bedroom 3 3.41m x 2.60m (11' 2" x 8' 6") bathroom 2.55m max x 2.17m (8' 4" max x 7' 1")

bedroom 4 2.55m x 2.45m (8' 4" x 8' 0")

⑤ Storage L Dynamic larder P Pantry ※ Appliance ⑥ Air source heat cylinder