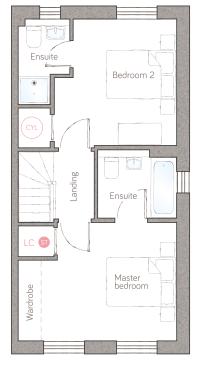

ground floor

kitchen 2.27 m x 3.97 m (7' 5" x 13' 0") living/dining 4.42 m x 4.90 m (14' 6" x 16' 1") powder room 0.87m x 2.24m (2' 10" x 7' 4")

first floor

master bedroom 4.42m x 3.29m (14' 6" x 10' 9") bedroom 2 3.40m x 3.52m (11' 2" x 11' 6")

ensuite 2.20m x 1.90m (7' 2" x 6' 2") ensuite 2 1.45m x 2.39m (4' 9" x 7' 10")