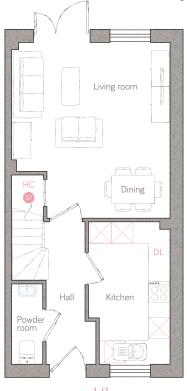

ground floor

kitchen 2.27 m x 3.97 m (7' 5" x 13' 0") living/dining 4.42 m x 4.90 m (14' 6" x 16' 1") powder room 0.87m x 2.24m (2' 10" x 7' 4")

first floor

master bedroom 4.42m x 3.29m (14' 6" x 10' 9") bedroom 2 3.40m x 3.52m (11' 2" x 11' 6")