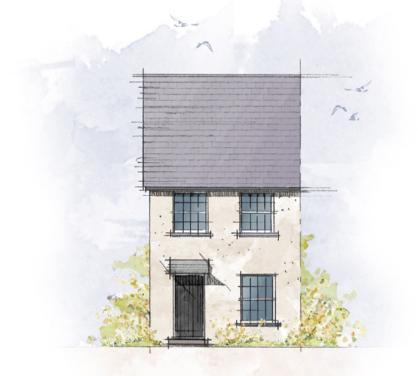

## apple cottage

CRAFT COLLECTION · 2 BED, 2 BATH

This perfectly proportioned 2-bedroom semi-detached home is laid out for laid-back living. Enjoy cosy underfloor heating throughout the downstairs, a well-spec'd kitchen and a generous lounge/diner with doors opening out onto the garden beyond.