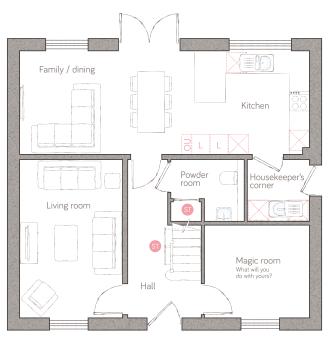

## ground floor

 kitchen
 3.38 m x 3.04 m (11' 1" x 9' 11")
 magic room
 3.08 m x 2.72 m (10' 1" x 8' 11")

 family/dining
 5.13 m x 3.04 m (16' 10" x 9' 11")
 powder room
 2.16 m x 1.81 m (7' 1" x 5' 11")

 living room
 3.02 m x 4.65 m (9' 11" x 15' 3")
 housekeeper's
 1.82 m x 1.81 m (5' 11" x 5' 11")