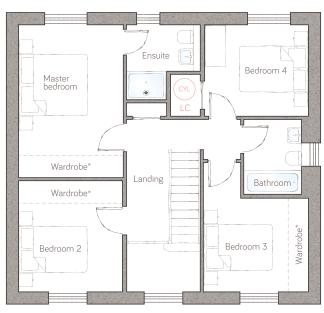

## first floor

 master bedroom
 3.09 m x 4.48 m (10° 1" x 14′ 8")
 ensuite
 2.18 m max x 2.20 m max (7° 2" max x 7° 2" max)

 bedroom 2
 3.04 m x 3.26 m (10° 0" x 10° 8")
 bedroom 4
 3.05 m max x 2.68 m max (10° 0" max x 8′ 9" max)

 bedroom 3
 3.08 m x 2.74 m (10° 1" x 9° 0")
 bathroom
 1.90 m x 2.20 m (6′ 2" x 7" 2")

 $^*\mbox{Available as an upgrade.}$  For illustrative purposes only. Specifications & layouts correct at time of print and are subject to change.