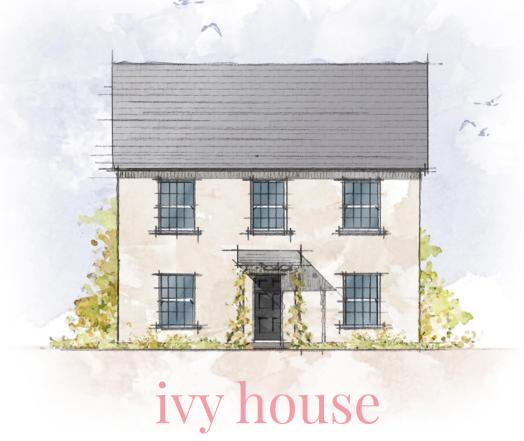

CRAFT COLLECTION · 4 BED, 2 BATH

With a huge family kitchen, dining and casual sitting area running the whole width of the house, this superb 4-bedroom family home offers future-proofed, flexible living space that can grow with you. There are multiple reception rooms, a galleried landing and lots of practical storage too.