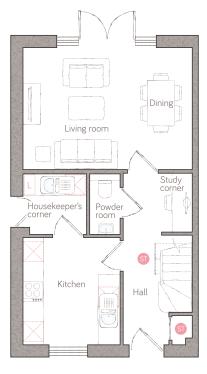

## ground floor

living/dining

4.98m x 3.57m (16' 4" x 11' 8") 2.85m x 3.16m (9' 4" x 10' 4")

powder room 0.90m x 1.78m (2' 11" x 5' 9") housekeeper's 1.86m x 1.78m (6' 1" x 5' 10")