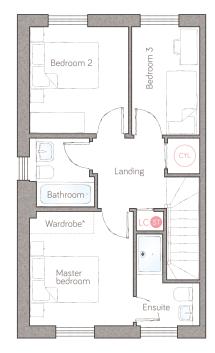

## first floor

master bedroom 3.03m x 3.35m (9' 11" x 11' 0")

bedroom 2 2.89m x 3.12m (9' 6" x 10' 2") 1.66m x 2.67m max (5' 5" x 8' 9" max) bedroom 3 2.00m x 3.16m (6' 6" x 10' 4")

1.90m x 2.02m (6' 2" x 6' 7")