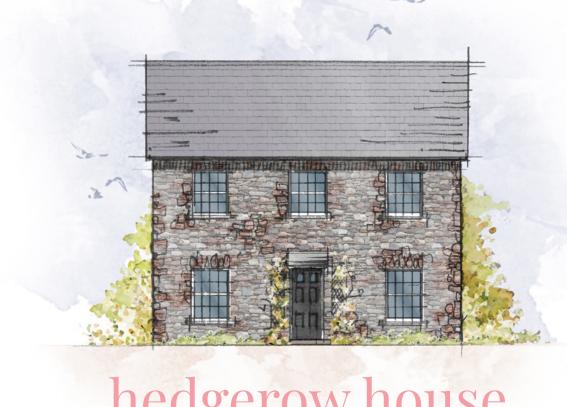

## hedgerow house

CRAFT COLLECTION • 3 BED, 2 BATH

A gorgeous double-fronted 3-bedroom home, symmetrically designed around a central hallway and staircase. Beautifully practical, the open plan kitchen diner features a utility with garden access, as well as classic double doors off the living room. The master bedroom is a real showstopper, with walk-in wardrobe space and luxury ensuite.