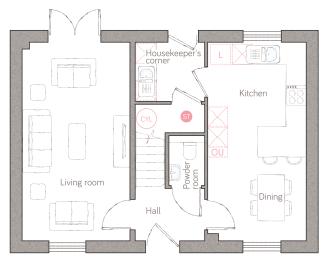

## ground floor

 kitchen
 2.96m x 3.43m (9' 8" x 11' 3")

 dining
 2.96m x 2.49m (9' 8" x 8' 2")

 living room
 3.22m x 5.92m (10' 7" x 19' 5")

powder room 1.07m x 1.50m (3' 6" x 4' 11") housekeeper's 2.08m x 1.76m (6' 10" x 5' 9") corner