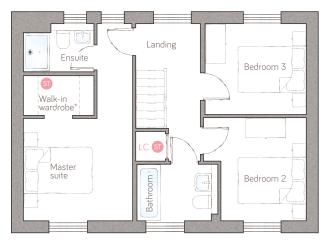

## first floor

 master suite
 3.28m x 3.07m (5.92m max) (10' 9" x 10' 1" (19' 5" max)
 ensuite
 2.12m x 1.45m (6' 11" x 4' 9")

 bedroom 2
 3.10m max x 3.10m (10' 2" max x 10' 2")
 bathroom
 2.43m x 1.70m (8' 0" x 5' 6")

 bedroom 3
 3.06m x 2.73m (10' x 8' 11")
 2.43m x 1.70m (8' 0" x 5' 6")

Storage L Dynamic larder OU Open unit LC Linen closet Appliance Air source heat cylinder Plot 26.

\*Available as an upgrade. For illustrative purposes only. Specifications & layouts correct at time of print and are subject to change.