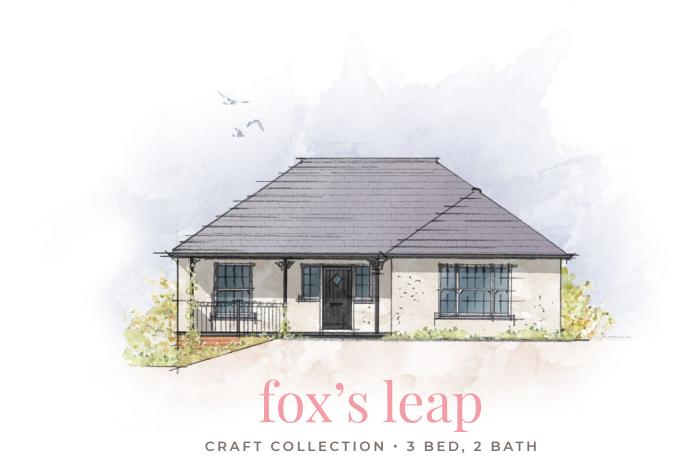

With separately-defined sleeping and living areas accessed off a light, open central hallway, this 3-double bedroom bungalow has reinvented one-level living. The master bedroom features a stylish ensuite and kitchen/diner leads out onto the garden via classic double doors. There's a handy separate utility too!