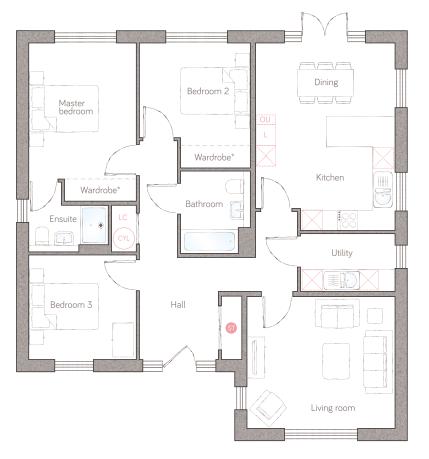

ground floor

ing

4.35m x 3.87m (14' 3" x 12' 8")

4.10m x 3.39m (13' 5" x 11' 1")

dining 4.10m x 2.11m (13' 5" x 6' 11")

housekeeper's corner 2.78m x 1.70m (9' 1" x 5' 6")

master bedroom 3.16m x 4.65m (10' 4" x 15' 3")

ensuite 2.62m x 1.37m (8' 7" x 4' 6")

bedroom 2 3.26m x 3.67m (10' 8" x 12' 0")

bedroom 3 3.16m x3.07m (10' 4" x 10' 1")

bathroom 2.05m x 2.42m (6' 8" x 7' 11")

Storage L Dynamic larder OU Open unit LC Linen closet Appliance Air source heat cylinder Plots 12 & 13.

\*Available as an upgrade. For illustrative purposes only. Specifications & layouts correct at time of print and are subject to change.