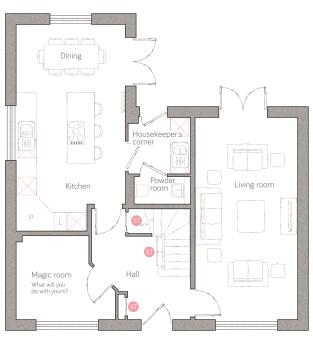

## ground floor

kitchen 3.56m x 4.50m (11' 8" x 14' 9") dining 3.56m x 2.24m (11' 8" x 7' 4") living room 3.35m x 6.60m (10' 11" x 21' 7") 
 magic room
 3.23m x 2.74m (10' 7" x 8' 11")

 powder room
 1.84m x 0.90m (6' 0" x 2' 11")

 housekeeper's
 1.84m x 2.03m (6' 06" x 6' 8")