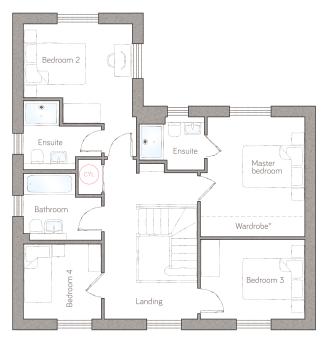

## first floor

 master bed
 3.18 m x 3.91 m (10' 5" x 12' 10")
 ensuite
 2.13 m x 1.73 m max (7" 0" x 5' 8" max)

 bedroom 2
 3.56 m x 3.24 m (11' 8" x 10' 7")
 ensuite 2
 2.55 m max x 2.08 m max (8' 4" max x 6' 10" max)

 bedroom 3
 3.41 m x 2.60 m (11' 2" x 8' 6")
 bathroom
 2.55 m max x 2.17 m (8' 4" max x 7' 1")

bedroom 4 2.55m x 2.45m (8' 4" x 8' 0")

⑤ Storage L Dynamic larder P Pantry Appliance ⊙ Air source heat cylinder Plot 111 as shown. Plots 112, 133, 144 & 158 are handed.