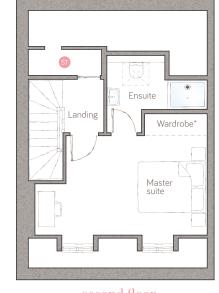

## second floor er suite 5.07m x 3.62m (16' 6" x 11' 9") ite 2.96m max x 227m max (9' 8" max x 7' 5" max)

Storage DL Demi-larder HC Housekeeper's cupboard Appliance Air source heat cylinder Plot 16.

\*Available as an upgrade. For illustrative purposes only. Specifications & layouts correct at time of print and are subject to change.