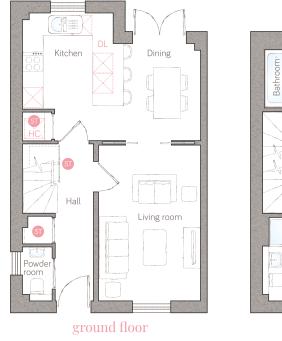

Bedroom 2

 kitchen/dining
 526m x 3.77m (17' 2" x 12' 3")

 living room
 3.02m x 4.62m (9' 9" x 15' 1")

 powder room
 0.87m x 1.60m (2'1" x 5' 3")

 Bedroom 3

 Ensuite
 Bedroom 3

 **first floor** 

 bedroom 2
 3.04m x 3.90m (10' 0" x 12' 9")

 bathroom
 2.05m x 190m (6' 8" x 6' 2")

 bedroom 3
 3.04m x 3.62m (10' 0" x 11' 8")

Landing