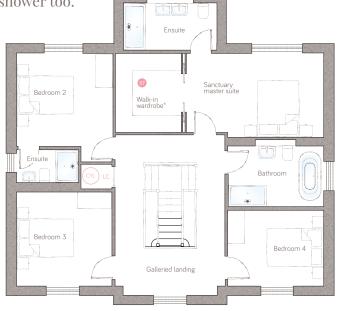

With 4 double-sized bedrooms and 2 ensuites, upstairs boasts a spectacular sanctuary master suite with walk-in wardrobe space and stunning twin-basin shower room. The huge family bathroom is

⑤ Storage ℳ Monogram space OU Open unit LC Linen closet ∭ Appliance ℳ Air source heat cylinder

4.96m x 3.00m (16' 3" x 9' 10") 3.33m x 1.91m (10' 11" x 6' 3") 3.45m x 3.83m (11' 3" x 10' 11") ensuite 2 2.22m x 1.17m (7' 3" x 3' 10") bedroom 3 3.45m x 3.31m (11' 3" x 10' 10") bathroom 3.42m x 2.39m (11' 2" x 7' 10")

3.45m x 2.67m (11' 3" x 8' 9")

\*Available as an upgrade. For illustrative purposes only. Specifications & layouts correct at time of print and are subject to change.