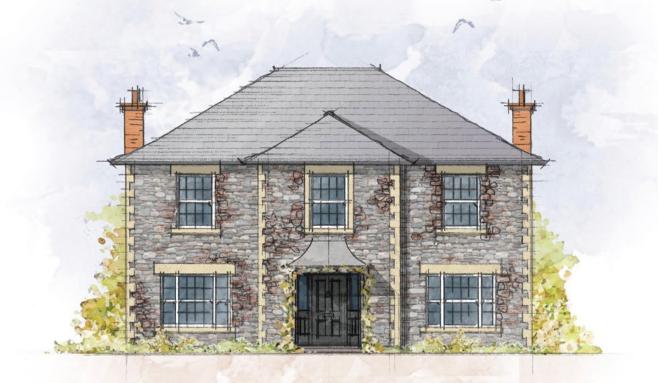

## manor house

CRAFT COLLECTION · 4 BED, 3 BATH

Possibly the finest addition to our Craft Collection yet: The Manor House with a baby grand orangery, dramatic central staircase, full galleried landing, magnificent family living area and your own Monogram space.

With 4 double-sized bedrooms and 2 ensuites, upstairs boasts a spectacular sanctuary master suite with walk-in wardrobe space and stunning twin-basin shower room. The huge family bathroom is