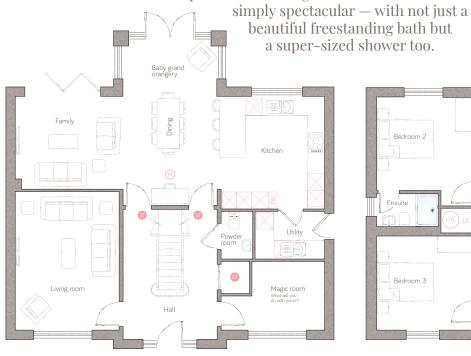

## ground floor

3.82m x 3.98m (12' 6" x 13' 1") 3.67m x 4.92m (12' 0" x 16' 1") 3.34m x 5.87m (10' 11" x 19' 3") 2.57m x 2.42m (8' 5" x 7' 11") family room 3.82m x 3.27m (12' 6" x 10' 9") powder room 1.11m x 1.70m (3' 8" x 5' 6")

⑤ Storage ℳ Monogram space OU Open unit LC Linen closet ∭ Appliance ℳ Air source heat cylinder

4.96m x 3.00m (16' 3" x 9' 10") 3.33m x 1.91m (10' 11" x 6' 3") 3.45m x 3.83m (11' 3" x 10' 11") ensuite 2 2.22m x 1.17m (7' 3" x 3' 10") bedroom 3 3.45m x 3.31m (11' 3" x 10' 10") bathroom 3.42m x 2.39m (11' 2" x 7' 10")