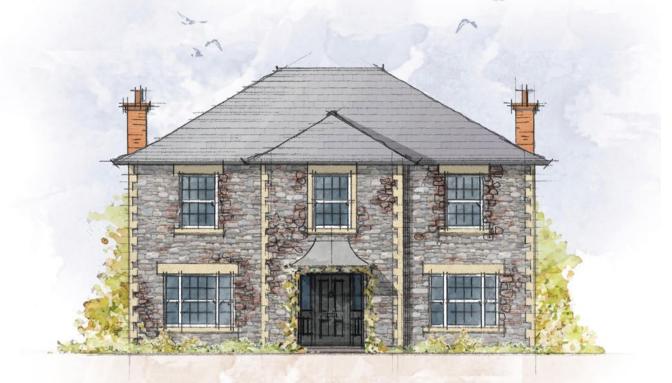

## the manor house

CRAFT COLLECTION · 4 BED, 3 BATH

Possibly the finest addition to our Craft Collection yet. The Manor House with a baby grand orangery, dramatic central staircase, full galleried landing, magnificent family living area and your own Monogram space. Our Sanctuary master bedroom suite with walk-in wardrobe space and shower, double basin and room for a relaxed sofa area, exudes quiet luxury. With 3 bathrooms, 2 of which are ensuites, 4 full double bedrooms, this fine home awe-inspires for all time.