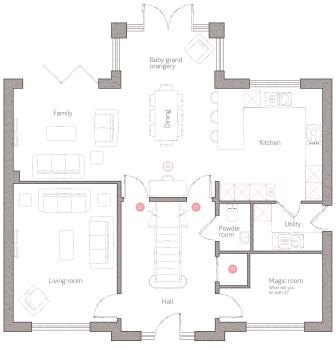

## ground floor

 kitchen
 3.82 m x 3.98 m (12' 6" x 13' 1")
 living room
 3.67 m x 4.92 m (12' 0" x 16' 1")

 dining
 3.34 m x 5.87 m (10' 11" x 19' 3")
 magic room
 2.57 m x 2.42 m (8' 5" x 7' 11")

 family room
 3.82 m x 3.27 m (12' 6" x 10' 9")
 powder room
 1.11 m x 1.70 m (3' 8" x 5' 6')

⑤ Storage 

Monogram space OU Open unit LC Linen closet 

Appliance 

Air source heat cylinder 

Plots 6 & 7