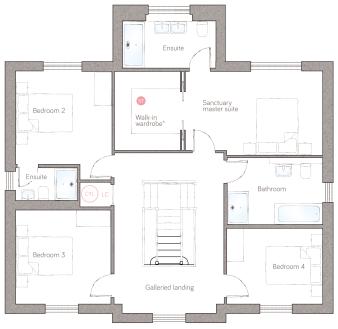

## first floor

 
 sanctuary master suite
 4.96m x 3.00m (16' 3" x 9' 10")
 ensuite
 3.33m x 1.91m (10' 11" x 6' 3")

 bedroom 2
 3.45m x 3.83m (11' 3" x 10' 11")
 ensuite 2
 2.22m x 1.17m (7' 3" x 3' 10")

 bedroom 3
 3.45m x 3.31m (11' 3" x 10' 10")
 bathroom
 3.42m x 2.39m (11' 2" x 7' 10")

 bedroom 4
 3.45m x 2.67m (11' 3" x 8' 9")
 3.45m x 2.67m (11' 3" x 8' 9")

\*Available as an upgrade. For illustrative purposes only. Specifications & layouts correct at time of print and are subject to change.