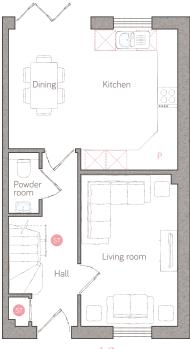

ground floor

living room 2.85m x 4.46m (9' 4" x 14' 7") powder room 0.90m x 1.70m (2' 11" x 5' 6") kitchen/dining 4.98m x 4.14m max (16' 4" x 13' 7" max)