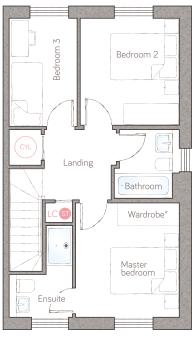

## first floor

master bedroom 3.03m x 3.35m (9' 11" x 11' 0") 1.90m x 2.02m (6' 2" x 6' 7")

bedroom 2 2.89m x 3.12m (9' 6" x 10' 2") 1.66m x 2.67m max (5' 5" x 8' 9" max) bedroom 3 2.00m x 3.16m (6' 6" x 10' 4")

💿 Storage P Pantry LC Linen closet 💹 Appliance 💿 Air source heat cylinder Plot 2.

\*Available as an upgrade. For illustrative purposes only. Specifications & layouts correct at time of print and are subject to change.