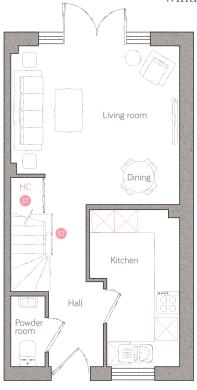

ground floor

2.36m x 4.11m (7' 9" x 13' 5") living/dining 4.42m x 4.16m (14' 6" x 13' 8") powder room 0.90m x 1.85m (2' 11" x 6' 1")

first floor

master bedroom 3.41m x 3.28m (11' 2" x 10' 9") ensuite

4.42m x 2.97m (14' 6" x 9' 9") bathroom/ensuite 2.20m x 1.70m (7' 2" x 5' 6")

1.45m x 2.39m (4' 9" x 7' 10")

⑤ Storage HC Housekeeper's cupboard LC Linen closet ※Appliance ⑥ Air source heat cylinder Plot 17