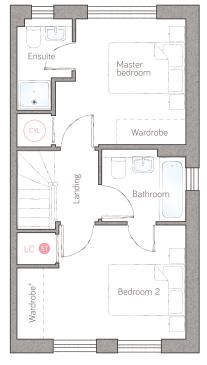

ground floor

2.36m x 4.11m (7' 9" x 13' 5") living/dining 4.42m x 4.16m (14' 6" x 13' 8") powder room 0.90m x 1.85m (2' 11" x 6' 1")

first floor

master bedroom 3.41m x 3.28m (11' 2" x 10' 9") ensuite

4.42m x 2.97m (14' 6" x 9' 9") bathroom/ensuite 2.20m x 1.70m (7' 2" x 5' 6")

1.45m x 2.39m (4' 9" x 7' 10")

⑤ Storage HC Housekeeper's cupboard LC Linen closet ※Appliance ⑥ Air source heat cylinder Plot 17