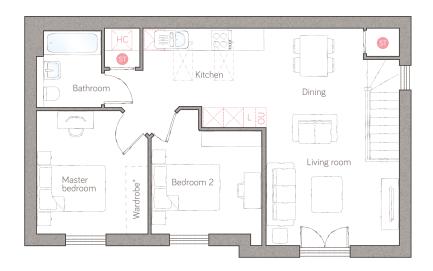

## first floor

 kitchen
 361m x 2.92m (11' 10" x 9' 7")
 bedroom 2
 325m x 3.02m (10' 8" x 9' 11")

 living/dining
 3.91m x 6.37m (12' 10" x 20' 11")
 bathroom
 1.90m x 2.32m (6' 2" x 7' 7")

 master bedroom
 3.27m x 3.62m (10' 9" x 11' 10")
 1.90m x 2.32m (6' 2" x 7' 7")

⑤ Storage L Dynamic larder OU Open unit HC Housekeeper's cupboard Appliance S Air source heat cylinder Plot 22 is handed.

 $^* A \text{vailable as an upgrade.} \\$  For illustrative purposes only. Specifications & layouts correct at time of print and are subject to change.