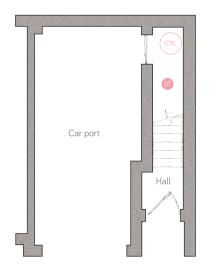

## carriage house

CRAFT COLLECTION · 2 BED, 1 BATH

A perfectly planned 2-bedroom apartment with its own elegant entrance and a cool, modern open plan kitchen / dining / living area, it makes for a great start to life or an ideal downsize solution complete with car port and parking.



ground floor

car port 3.15m x 6.60m (10' 3" x 21' 6")



## first floor

 kitchen
 361m x 2.92m (11' 10" x 9' 7")
 bedroom 2
 325m x 3.02m (10' 8" x 9' 11")

 living/dining
 3.91m x 6.37m (12' 10" x 20' 11")
 bathroom
 1.90m x 2.32m (6' 2" x 7' 7")

 master bedroom
 3.27m x 3.62m (10' 9" x 11' 10")
 1.90m x 2.32m (6' 2" x 7' 7")

⑤ Storage L Dynamic larder OU Open unit HC Housekeeper's cupboard Appliance S Air source heat cylinder Plot 22 is handed.

 $^* A \text{vailable as an upgrade.} \\$  For illustrative purposes only. Specifications & layouts correct at time of print and are subject to change.