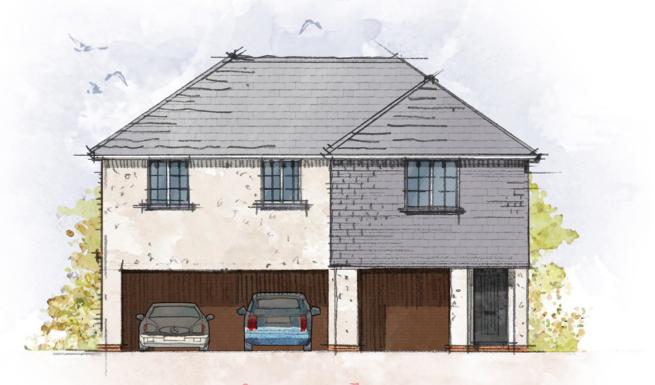

## carriage house

CRAFT COLLECTION · 2 BED, 1 BATH

A perfectly planned 2-bedroom apartment with its own elegant entrance and a cool, modern open plan kitchen / dining / living area, it makes for a great start to life or an ideal downsize solution complete with car port and parking.