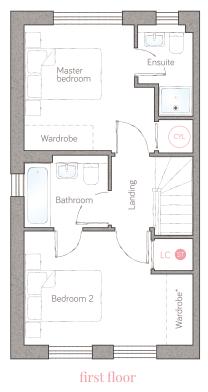

master bedroom 3.41m x 3.28m (11' 2" x 10' 9") ensuite 4.42m x 2.97m (14' 6" x 9' 9") bathroom/ensuite 2.20m x 1.70m (7' 2" x 5' 6")

1.45m x 2.39m (4' 9" x 7' 10")

🗐 Storage HC Housekeeper's cupboard LC Linen closet 🔣 Appliance 💿 Air source heat cylinder Plot 16