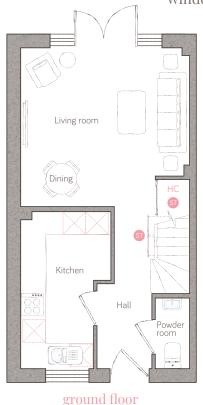

powder room 0.90m x 1.85m (2' 11" x 6' 1")

2.36m x 4.11m (7' 9" x 13' 5")

living/dining 4.42m x 4.16m (14' 6" x 13' 8")

For illustrative purposes only. Specifications & layouts may be subject to change. \*Wardrobe in bedroom 2 is available as an upgrade.