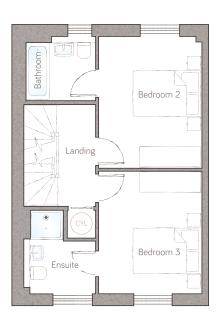

## first floor

3.04m x 3.90m (10' 0" x 12' 9") 2.05m x 1.90m (6' 8" x 6' 2") 3.04m x 3.62m (10' 0" x 11' 8") 2.12m x 2.46m max (6' 11" x 8' 1" max)