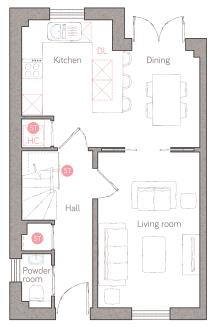

## ground floor

kitchen/dining 5.26m x 3.77m (17' 2" x 12' 3") 3.02m x 4.62m (9' 9" x 15' 1") 0.87m x 1.60m (2'1" x 5' 3")