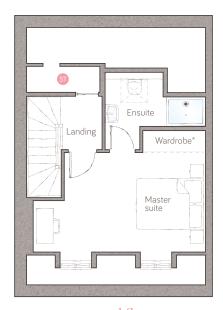

## second floor 5.07m x 3.62m (16' 6" x 11' 9") 2.96m max x 2.27m max (9' 8" max x 7' 5" max)

🗐 Storage DL Demi-larder HC Housekeeper's cupboard 💹 Appliance 🞯 Air source heat cylinder

\*Wardrobes are available as an upgrade. For illustrative purposes only. Specifications & layouts may be subject to change across neighbourhoods.