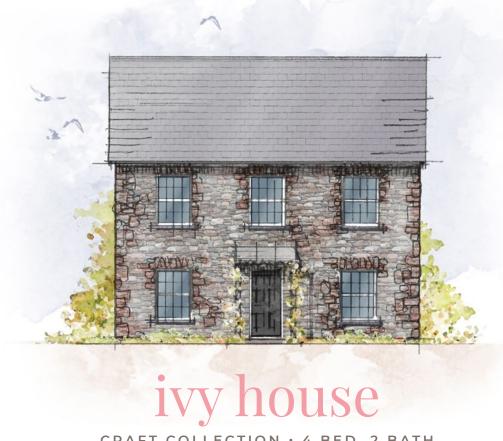

CRAFT COLLECTION · 4 BED, 2 BATH

With a huge family kitchen, dining and casual sitting area running the whole width of the house, this superb 4-bedroom family home offers future-proofed, flexible living space that can grow with you. There are multiple reception rooms, a galleried landing and lots of practical storage too.