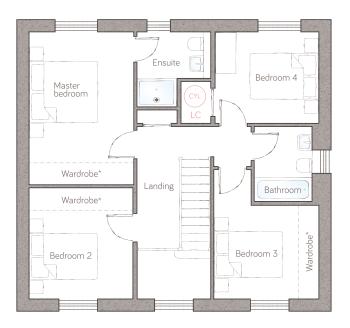

## first floor

master bedroom 3.09m x 4.48m (10' 1" x 14' 8") ensuite 2.18m max x 2.20m max (7' 2" max x 7' 2" max) 3.04m x 3.26m (10' 0" x 10' 8") bedroom 4 3.05m max x 2.68m max (10' 0" max x 8' 9" max) 3.08m x 2.74m (10' 1" x 9' 0") bathroom 1.90m x 2.20m (6' 2" x 7' 2")