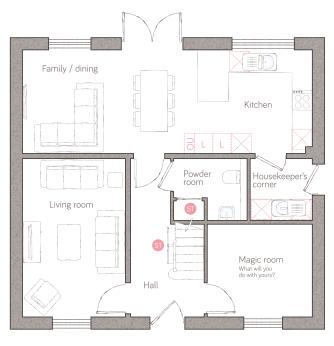

## ground floor

3.38m x 3.04m (11' 1" x 9' 11") magic room 3.08m x 2.72m (10' 1" x 8' 11") family/dining 5.13m x 3.04m (16' 10" x 9' 11") powder room 2.16m x 1.81m (7' 1" x 5' 11") living room 3.02m x 4.65m (9' 11" x 15' 3") housekeeper's 1.82m x 1.81m (5' 11" x 5' 11")