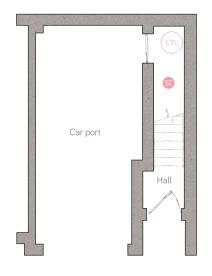

## carriage mouse

CRAFT COLLECTION · 2 BED, 1 BATH

A perfectly planned 2-bedroom apartment with its own elegant entrance and a cool, modern open plan kitchen / dining / living area, it makes for a great start to life or an ideal downsize solution complete with car port and parking.



ground floor

car port 3.15m x 6.60m (10' 3" x 21' 6")



## first floor

 kitchen
 361m x 2.92m (11' 10" x 9' 7")
 bedroom 2
 325m x 302m (10' 8" x 9' 11")

 living/dining
 391m x 637m (12' 10" x 20' 11")
 bathroom
 1.90m x 2.32m (6' 2" x 7' 7")

 master bedroom
 327m x 362m (10' 9" x 11' 10")
 11' 10")

⑤ Storage L Dynamic larder OU Open unit HC Housekeeper's cupboard Appliance ⊙ Air source heat cylinder Plot 27 as shown. Plot 26 is handed.

 $^* A \text{vailable as an upgrade.} \\$  For illustrative purposes only. Specifications & layouts correct at time of print and are subject to change.