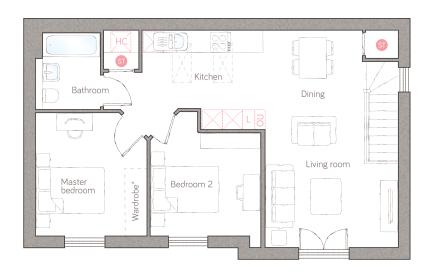

## first floor

 kitchen
 361m x 2.92m (11' 10" x 9' 7")
 bedroom 2
 325m x 302m (10' 8" x 9' 11")

 living/dining
 391m x 637m (12' 10" x 20' 11")
 bathroom
 1.90m x 2.32m (6' 2" x 7' 7")

 master bedroom
 327m x 362m (10' 9" x 11' 10")
 11' 10")

⑤ Storage L Dynamic larder OU Open unit HC Housekeeper's cupboard Appliance ⊙ Air source heat cylinder Plot 27 as shown. Plot 26 is handed.

 $^* A \text{vailable as an upgrade.} \\$  For illustrative purposes only. Specifications & layouts correct at time of print and are subject to change.