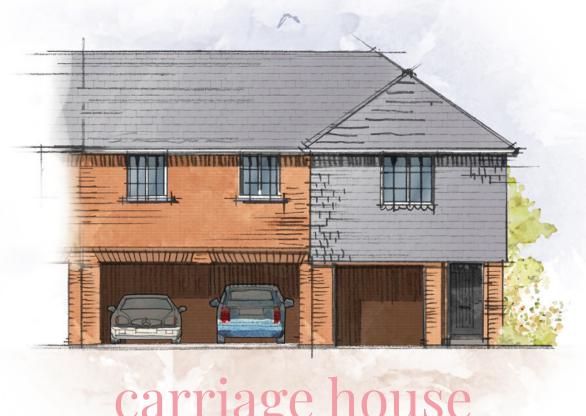

## carriage mouse

CRAFT COLLECTION · 2 BED, 1 BATH

A perfectly planned 2-bedroom apartment with its own elegant entrance and a cool, modern open plan kitchen / dining / living area, it makes for a great start to life or an ideal downsize solution complete with car port and parking.