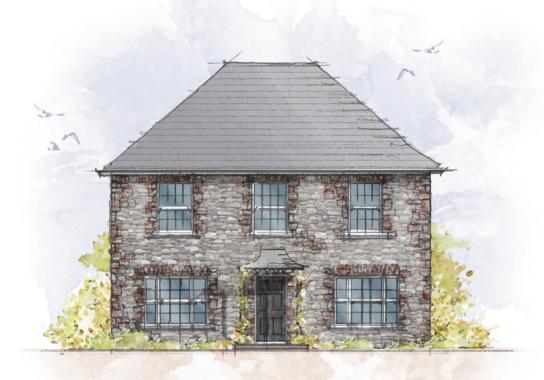

## the old parsonage

CRAFT COLLECTION · 4 BED, 3 BATH

This grand, double-fronted, 4-bedroom home first welcomes you into a beautiful galleried hallway. It boasts two ensuites and a family bathroom upstairs, as well as a powder room downstairs and it features not one, but two sets of classic double doors onto the garden from both the large double aspect lounge and the dazzling island kitchen.