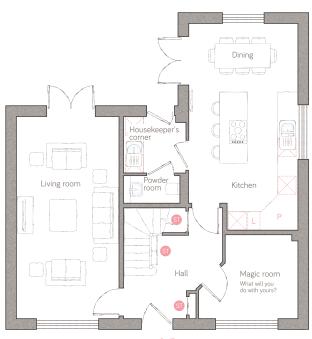

## the old parsonage

CRAFT COLLECTION · 4 BED, 3 BATH

This grand, double-fronted, 4-bedroom home first welcomes you into a beautiful galleried hallway. It boasts two ensuites and a family bathroom upstairs, as well as a powder room downstairs and it features not one, but two sets of classic double doors onto the garden from both the large double aspect lounge and the dazzling island kitchen.

## ground floor

3.56m x 4.50m (11' 8" x 14' 9") 3.56m x 2.24m (11' 8" x 7' 4") 3.35m x 6.60m (10' 11" x 21' 7")

magic room 3.23m x 2.74m (10' 7" x 8' 11") powder room 1.84m x 0.90m (6' 0" x 2' 11") housekeeper's 1.84m x 2.03m (6' 06" x 6' 8")

bedroom 4 2.55m x 2.45m (8' 4" x 8' 0")

⑤ Storage L Dynamic larder P Pantry ※ Appliance ⑥ Air source heat cylinder

\*Available as an upgrade. For illustrative purposes only. Specifications & layouts correct at time of print and are subject to change.