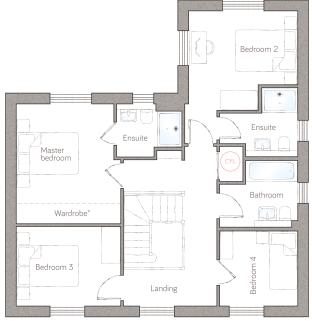

## the old parsonage

CRAFT COLLECTION · 4 BED, 3 BATH

This grand, double-fronted, 4-bedroom home first welcomes you into a beautiful galleried hallway. It boasts two ensuites and a family bathroom upstairs, as well as a powder room downstairs and it features not one, but two sets of classic double doors onto the garden from both the large double aspect lounge and the dazzling island kitchen.

master bed 3.18m x 3.91m (10' 5" x 12' 10") ensuite 2.13m x 1.73m max (7' 0" x 5' 8" max) 3.56m x 3.24m (11' 8" x 10' 7") ensuite 2 2.55m max x 2.08m max (8' 4" max x 6' 10" max) 3.41m x 2.60m (11' 2" x 8' 6") bathroom 2.55m max x 2.17m (8' 4" max x 7' 1")

bedroom 4 2.55m x 2.45m (8' 4" x 8' 0")

⑤ Storage L Dynamic larder P Pantry ※ Appliance ⑥ Air source heat cylinder

\*Available as an upgrade. For illustrative purposes only. Specifications & layouts correct at time of print and are subject to change.