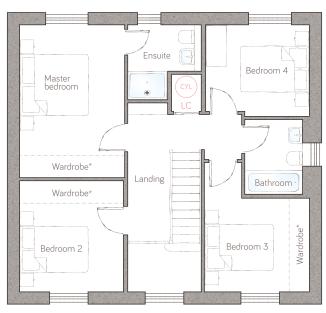

## first floor

 master bedroom
 308m x 4.48m (10' 1" x 14' 8")
 ensuite
 226m max x 2.20m max (7" 1" max x 7" 2" max)

 bedroom 2
 304m x 3.26m (10' 0" x 10' 8")
 bedroom 4
 3.05m max x 2.68m max (10' 0" max x 8' 9" max)

 bedroom 3
 3.08m x 2.74m (10' 1" x 9' 0")
 bathroom
 1.90m x 2.20m (6' 2" x 7" 2")

⑤ Storage L Dynamic larder OU Open unit LC Linen closet Appliance ⊙ Air source heat cylinder Plot 8 as shown. Plot 138 is handed.