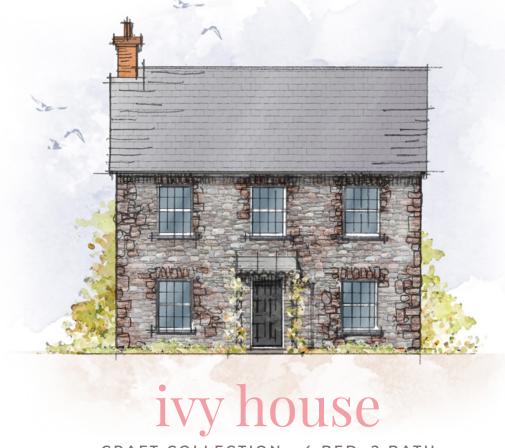

CRAFT COLLECTION · 4 BED, 2 BATH

With a huge family kitchen, dining and casual sitting area running the whole width of the house, this superb 4-bedroom family home offers future-proofed, flexible living space that can grow with you. There are multiple reception rooms, a galleried landing and lots of practical storage too.