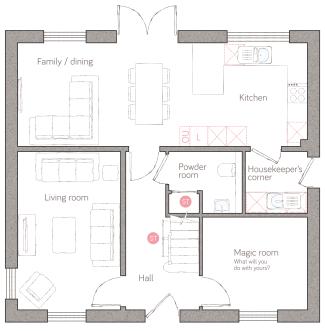

## ground floor

 kitchen
 3.38 m x 3.04 m (11' 1" x 9' 11")
 magic room
 3.08 m x 2.72 m (10' 1" x 8' 11")

 family/dining
 5.13 m x 3.04 m (16' 10" x 9' 11")
 powder room
 2.26 m x 1.81 m (7' 1" x 5' 11")

 living room
 3.02 m x 4.65 m (9' 11" x 15' 3")
 housekeeper's
 1.82 m x 1.81 m (5' 11" x 5' 11")