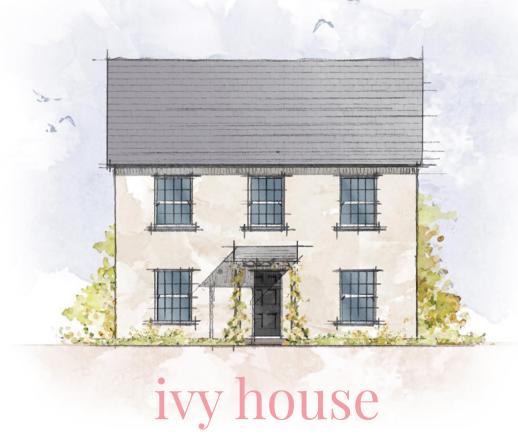

CRAFT COLLECTION · 4 BED, 2 BATH

With a huge family kitchen, dining and casual sitting area running the whole width of the house, this superb 4-bedroom family home offers future-proofed, flexible living space that can grow with you. There are multiple reception rooms, a galleried landing and lots of practical storage too.