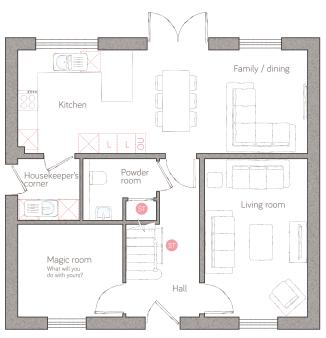

## ground floor

 kitchen
 3.38 m x 3.04 m (11' 1" x 9' 11")
 magic room
 3.08 m x 2.72 m (10' 1" x 8' 11")

 family/dining
 5.13 m x 3.04 m (16' 10" x 9' 11")
 powder room
 2.16 m x 1.81 m (7' 1" x 5' 11")

 living room
 3.02 m x 4.65 m (9' 11" x 15' 3")
 housekeeper's
 1.82 m x 1.81 m (5' 11" x 5' 11")