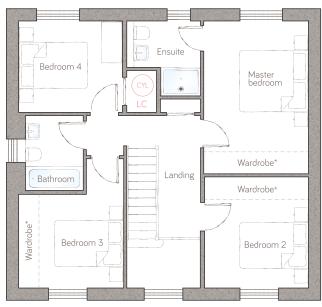

## first floor

 master bedroom
 3.09 m x 4.48 m (10° 1" x 14′ 8")
 ensuite
 2.18 m max x 2.20 m max (7° 2" max x 7° 2" max)

 bedroom 2
 3.04 m x 3.26 m (10° 0" x 10° 8")
 bedroom 4
 3.05 m max x 2.68 m max (10° 0" max x 8′ 9" max)

 bedroom 3
 3.08 m x 2.74 m (10° 1" x 9° 0")
 bathroom
 1.90 m x 2.20 m (6′ 2" x 7° 2")

⑤ Storage L Dynamic larder OU Open unit LC Linen closet 
Appliance 
Air source heat cylinder Plot 8.

 $^*\mbox{Available as an upgrade.}$  For illustrative purposes only. Specifications & layouts correct at time of print and are subject to change.