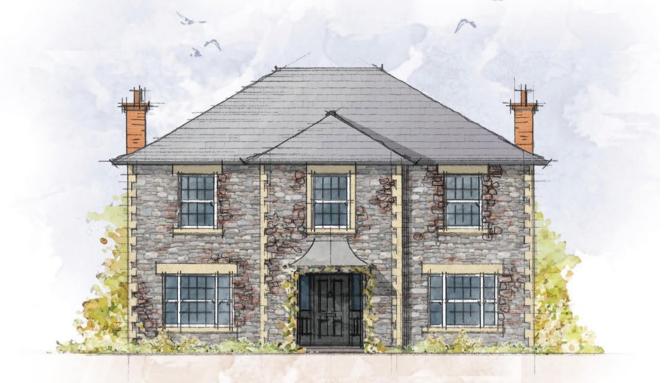

## the manor house

CRAFT COLLECTION · 4 BED, 3 BATH

Possibly the finest addition to our Craft Collection yet. The Manor House with a baby grand orangery, dramatic central staircase, full galleried landing, magnificent family living area and your own Monogram space. Our Sanctuary master bedroom suite with walk-in wardrobe space and shower, double basin and room for a relaxed sofa area, exudes quiet luxury. With 3 bathrooms, 2 of which are ensuites, 4 full double bedrooms, this fine home awe-inspires for all time.