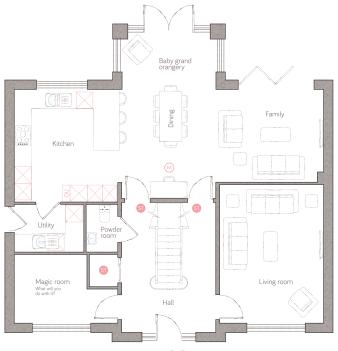

## ground floor

 kitchen
 3.82 m x 3.98 m (12' 6" x 13' 1")
 living room
 3.67 m x 4.92 m (12' 0" x 16' 1")

 dining
 3.34 m x 5.87 m (10' 11" x 19' 3")
 magic room
 2.57 m x 2.42 m (8' 5" x 7' 11")

 family room
 3.82 m x 3.27 m (12' 6" x 10' 9")
 powder room
 1.11 m x 1.70 m (3' 8" x 5' 6')

⑤ Storage 

Monogram space OU Open unit LC Linen closet 

Appliance 

Air source heat cylinder 

Plot 1.