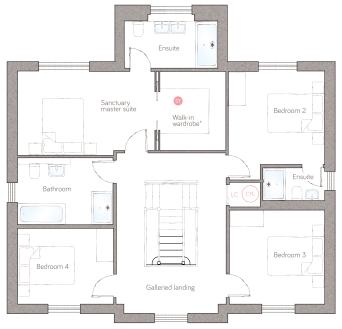

## first floor

\*Available as an upgrade. For illustrative purposes only. Specifications & layouts correct at time of print and are subject to change.