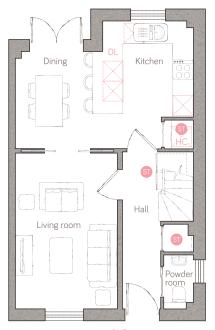

## ground floor

 kitchen/dining
 5.26m x 3.77m (17' 2" x 12' 3")

 living room
 3.02m x 4.62m (9' 9" x 15' 1")

 powder room
 0.87m x 160m (2'1" x 5' 3")