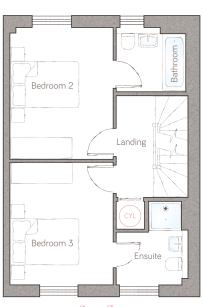

## first floor

 bedroom 2
 3.04m x 3.90m (10' 0" x 12' 9")

 bathroom
 2.05m x 1.90m (6' 8" x 6' 2")

 bedroom 3
 3.04m x 3.62m (10' 0" x 11' 8")

 ensuite
 2.12m x 2.46m max (6' 11" x 8' 1" max)