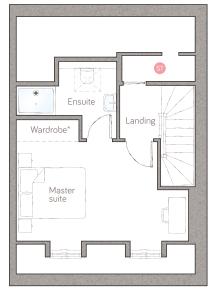

## second floor

master suite 5.07m x 3.62m (16' 6" x 11' 9")

ensuite 2.96m max x 2.27m max (9' 8" max x 7' 5" max)

⑤ Storage DL Demi-larder HC Housekeeper's cupboard ☑ Appliance ⑤ Air source heat cylinder Plots 3 & 4.