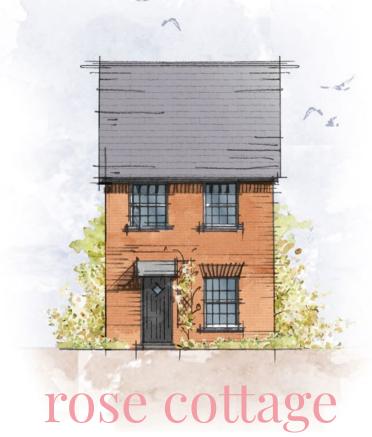

CRAFT COLLECTION · 3 BED, 2 BATH

A delightful 3-bedroom home that's packed with well-considered features, such as a study corner, a built-in hall cupboard and understairs storage. The living/dining room is bathed in light, with tall windows and classic double doors onto the garden and the master bedroom boasts an ensuite.