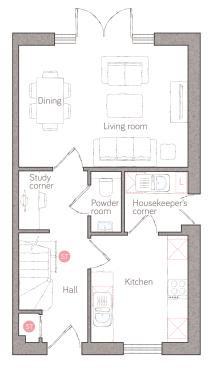

## ground floor

living/dining 4.98m x 3.57m (16' 4" x 11' 8") powder room 2.85m x 3.16m (9' 4" x 10' 4") housekeeper's corner 1.86m x 1.78m (6' 1" x 5' 10")

0.90m x 1.78m (2' 11" x 5' 9")

Bedroom 2 Landing Bathroom Wardrobe Ensuite

⑤ Storage L Dynamic larder LC Linen closet ※ Appliance ⑥ Air source heat cylinder

\*Available as an upgrade. For illustrative purposes only. Specifications & layouts correct at time of print and are subject to change.