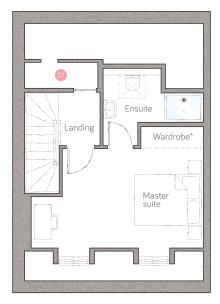

## second floor

master suite 5.07m x 3.62m (16' 6" x 11' 9")

ensuite 2.96m max x 2.27m max (9' 8" max x 7' 5" max)

⑤ Storage DL Demi-larder HC Housekeeper's cupboard Appliance SA ir source heat cylinder Plots 98, 104, 125, 127 & 129 as shown. Plots 99, 105, 126, 128 & 130 are handed.