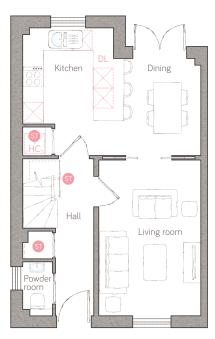

## ground floor

kitchen/dining 5.26m x 3.77m (17' 2" x 12' 3") living room 3.02m x 4.62m (9' 9" x 15' 1") powder room 0.87m x 160m (2'1" x 5' 3")

## second floor

master suite 5.07m x 3.62m (16' 6" x 11' 9")

ensuite 2.96m max x 2.27m max (9' 8" max x 7' 5" max)

⑤ Storage DL Demi-larder HC Housekeeper's cupboard Appliance SA ir source heat cylinder Plots 98, 104, 125, 127 & 129 as shown. Plots 99, 105, 126, 128 & 130 are handed.