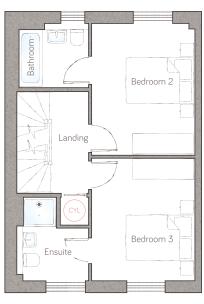

## first floor

bedroom 2 3.04m x 3.90m (10' 0" x 12' 9")
bathroom 2.05m x 1.90m (6' 8" x 6' 2")
bedroom 3 3.04m x 3.62m (10' 0" x 11' 8")
ensuite 2.12m x 2.46m max (6' 11" x 8' 1" max)