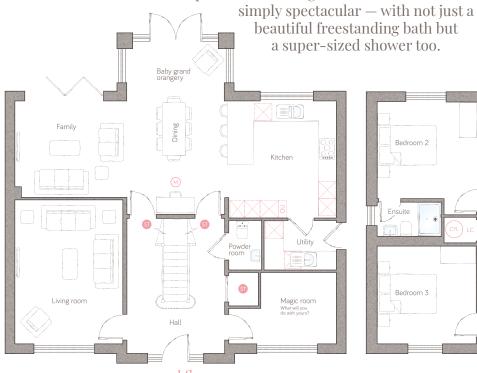

With 4 double-sized bedrooms and 2 ensuites, upstairs boasts a spectacular sanctuary master suite with walk-in wardrobe space and stunning twin-basin shower room. The huge family bathroom is

first floor

Galleried landing

Ensuite

3.45m x 2.67m (11' 3" x 8' 9")

ensuite 3.33m x 1.91m (10' 11" x 6' 3") ensuite 2 2.22m x 1.17m (7' 3" x 3' 10") bathroom 3.42m x 2.39m (11' 2" x 7' 10")

ground floor

kitchen 3.73m x 3.98m (12' 2" x 13' 1") dining room 3.43m x 5.87m (11' 3" x 19' 3") family room 3.82m x 3.27m (12' 6" x 10' 9") living room 3.67m x 4.92m (12' 0" x 16' 1") magic room 2.57m x 2.42m (8' 5" x 7' 11") powder room 1.11m x 1.70m (3' 8" x 5' 6")

Storage ⊗ Monogram space OU Open unit LC Linen closet ⊠Appliance ⊙ Air source heat cylinder

 $^*Wardrobes\ are\ available\ as\ an\ upgrade.$  For illustrative purposes only. Specifications & layouts may be subject to change across neighbourhoods.