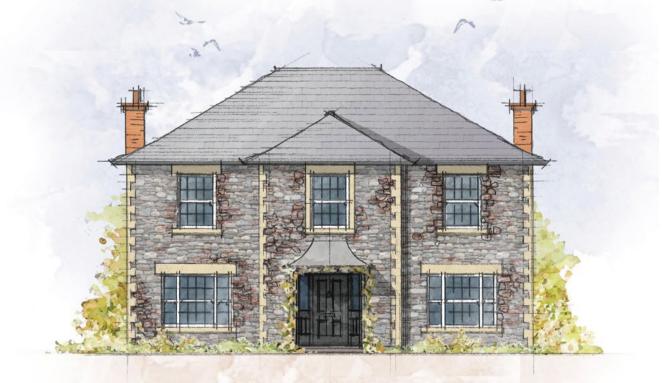

## the manor house

CRAFT COLLECTION · 4 BED, 3 BATH

Possibly the finest addition to our Craft Collection yet: The Manor House with a baby grand orangery, dramatic central staircase, full galleried landing, magnificent family living area and your own Monogram space.