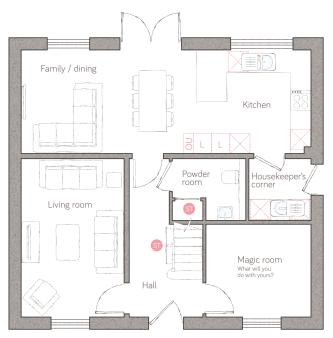

## ground floor

3.38m x 3.04m (11' 1" x 9' 11") magic room 3.08m x 2.72m (10' 1" x 8' 11") family/dining 5.13m x 3.04m (16' 10" x 9' 11") powder room 2.16m x 1.81m (7' 1" x 5' 11") living room 3.02m x 4.65m (9' 11" x 15' 3")

housekeeper's 1.82m x 1.81m (5' 11" x 5' 11")