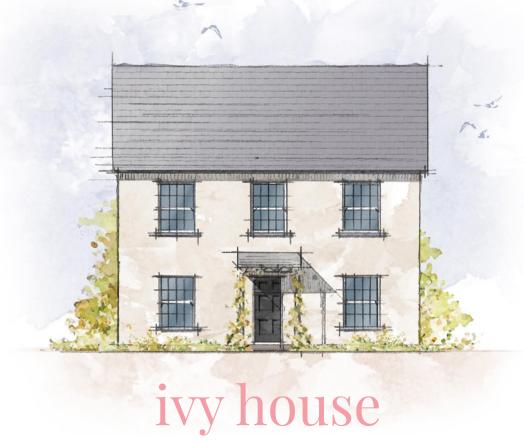

## CRAFT COLLECTION · 4 BED, 2 BATH

With a huge family kitchen, dining and casual sitting area running the whole width of the house, this superb 4-bedroom family home offers future-proofed, flexible living space that can grow with you. There are multiple reception rooms, a galleried landing and lots of practical storage too.