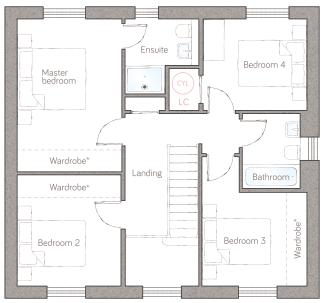

## first floor

master bedroom 3.09 m x 4.48 m (10' 1" x 14' 8") ensuite 2.18 m max x 2.20 m max (7' 2" max x 7' 2" max) 3.04m x 3.26m (10' 0" x 10' 8") bedroom 4 3.05m max x 2.68m max (10' 0" max x 8' 9" max) 3.08m x 2.74m (10' 1" x 9' 0") bathroom 1.90m x 2.20m (6' 2" x 7' 2")

⑤ Storage L Dynamic larder ○U Open unit LC Linen closet ☒ Appliance ⊚ Air source heat cylinder

\*Available as an upgrade. For illustrative purposes only. Specifications & layouts correct at time of print and are subject to change.