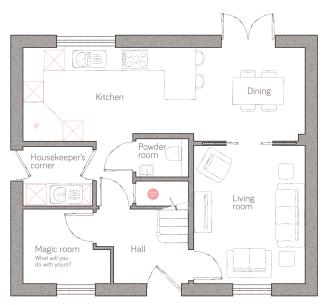

## ground floor

5.08m x 2.76m (16' 8" x 9' 0") 3.21m x 2.75m (10' 6" x 9' 0") 3.27m x 4.06m (10' 7" x 13' 3")

magic room 2.57m x 2.19m (8' 4" x 7' 1") powder room 1.55m x 1.12m (5' 1" x 3' 8") housekeeper's 2.04m x 1.75m (6' 8" x 5' 8")

💿 Storage P Pantry 🔣 Appliance 💿 Air source heat cylinder Plots 139, 141, 143, 145, 162, 166 as shown. Plot 5 is handed.

\*Available as an upgrade.

For illustrative purposes only. Specifications & layouts correct at time of print and are subject to change.