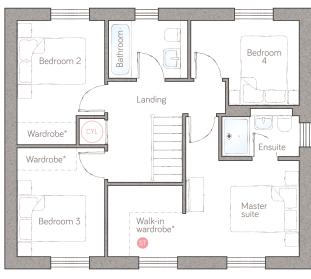

master suite 3.33m x 4.11m (10' 9" x 13' 4") 2.27m x 1.41m max (7' 5" x 4' 7" max) 2.20m x 1.50m (7' 2" x 4' 11")

bedroom 2 2.57m x 3.65m (8' 4" x 11' 9") bedroom 3 2.57m x 3.20m (8' 4" x 10' 4") bedroom 4 3.18m x 2.49m (10' 4" x 8' 1") 2.32m x 1.70m (7' 7" x 5' 6")

💿 Storage P Pantry 🔣 Appliance 💿 Air source heat cylinder Plots 139, 141, 143, 145, 162, 166 as shown. Plot 5 is handed.

\*Available as an upgrade.

For illustrative purposes only. Specifications & layouts correct at time of print and are subject to change.

bathroom

bunnyhomes Old Callywith Road, Bodmin, Cornwall PL31 2GT bunnyhomes.com 01208 244971