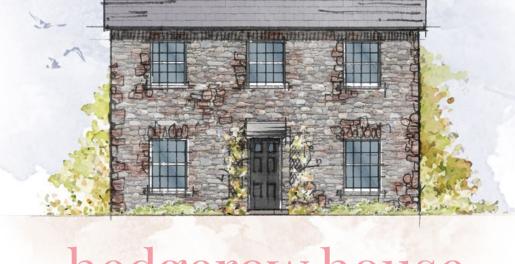

## hedgerow house

CRAFT COLLECTION • 3 BED, 2 BATH

A gorgeous 3-double bedroom home, symmetrically designed around a central hallway and staircase. Beautifully practical, the open plan kitchen diner features a utility with garden access, as well as classic double doors off the living room. The master bedroom is a real showstopper, with walk-in wardrobe space and luxury ensuite.