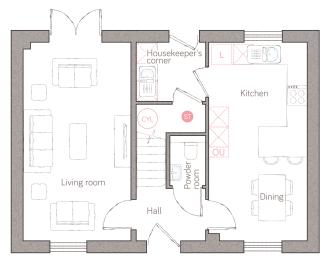

## ground floor

 kitchen
 2.96m x 3.43m (9' 8" x 11' 3")

 dining
 2.96m x 2.49m (9' 8" x 8' 2")

 living room
 3.22m x 5.92m (10' 7" x 19' 5")

powder room 1.07m x 1.50m (3' 6" x 4' 11") housekeeper's 2.08m x 1.76m (6' 10" x 5' 9") corner