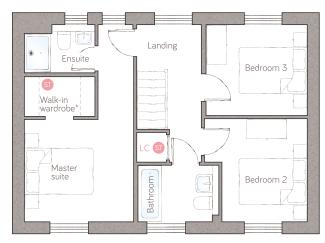

## first floor

 master suite
 3.28m x 3.07m (5.92m max) (10' 9" x 10' 1" (19' 5" max)
 ensuite
 2.12m x 1.45m (6' 11" x 4' 9")

 bedroom 2
 3.10m max x 3.10m (10' 2" max x 10' 2")
 bathroom
 2.43m x 1.70m (8' 0" x 5' 6")

 bedroom 3
 3.06m x 2.73m (10' x 8' 11")
 2.43m x 1.70m (8' 0" x 5' 6")

Storage L Dynamic larder OU Open unit LC Linen closet Appliance Air source heat cylinder Plot 26.

\*Available as an upgrade. For illustrative purposes only. Specifications & layouts correct at time of print and are subject to change.